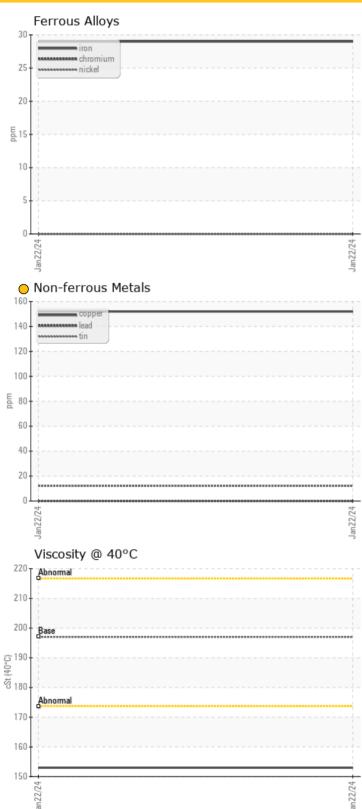

## **GRAPHS**

## Diagnosis

Oil and filter change at the time of sampling has been noted. No corrective action is recommended at this time. Resample at the next service interval to monitor. The tin level is abnormal. All other component wear rates are normal. There is no indication of any contamination in the oil. The condition of the oil is acceptable for the time in service.