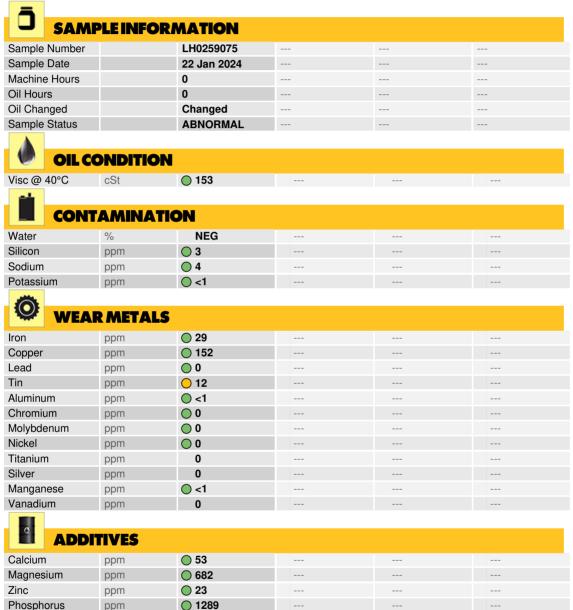

## Diagnosis

Oil and filter change at the time of sampling has been noted. No corrective action is recommended at this time. Resample at the next service interval to monitor. The tin level is abnormal. All other component wear rates are normal. There is no indication of any contamination in the oil. The condition of the oil is acceptable for the time in service.