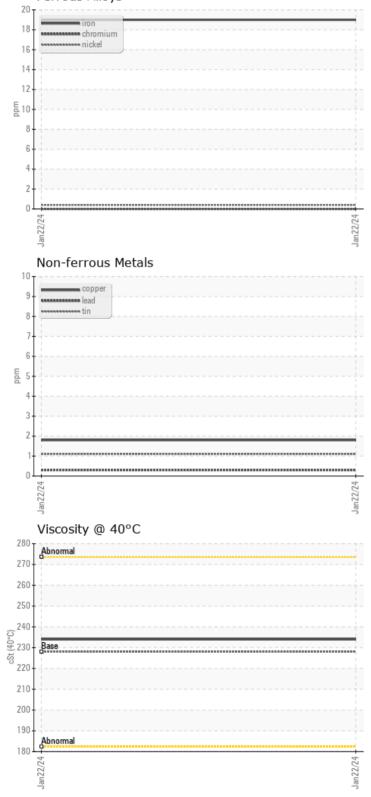

#### Ferrous Alloys

GRAPHS

0

Report Id: LIENEW [WUSCAR] 06070138 (Generated: 01/27/2024 14:16:35) Rev: 1

## 

Visc @ 40°C

٥

Calcium

Zinc

Barium

Boron

Magnesium

| Ä          |          |             |      |  |
|------------|----------|-------------|------|--|
| WEA        | R METALS |             |      |  |
|            |          |             |      |  |
| Iron       | ppm      | <b>19</b>   | <br> |  |
| Copper     | ppm      | 02          | <br> |  |
| Lead       | ppm      | <b>○</b> <1 | <br> |  |
| Tin        | ppm      | 01          | <br> |  |
| Aluminum   | ppm      | 04          | <br> |  |
| Chromium   | ppm      | 0           | <br> |  |
| Molybdenum | ppm      | 0           | <br> |  |
| Nickel     | ppm      | <b>○</b> <1 | <br> |  |
| Titanium   | ppm      | 0           | <br> |  |
| Silver     | ppm      | 0           | <br> |  |
| Manganese  | ppm      | <1          | <br> |  |
| Vanadium   | ppm      | 0           | <br> |  |