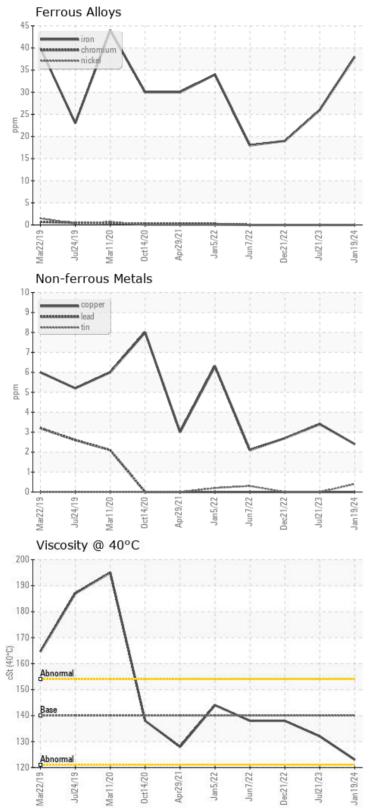

## **SAMPLE INFORMATION** Sample Number LH0272563 LH0264388 LH0243150 LH0217666 Sample Date 19 Jan 2024 21 Jul 2023 21 Dec 2022 07 Jun 2022 Machine Hours 9018 8127 7018 0 **Oil Hours** 0 0 0 0 Oil Changed Changed Changed Changed Changed Sample Status NORMAL NORMAL NORMAL NORMAL **OIL CONDITION** Visc @ 40°C cSt 0 123 0 138 0 132 0 138 CONTAMINATION

| WEA WEA    | R METALS |             |      |      |      |
|------------|----------|-------------|------|------|------|
| Iron       | ppm      | 0 38        | 26   | 0 19 | 0 18 |
| Copper     | ppm      | 2           | 03   | 03   | 02   |
| Lead       | ppm      | 0           | 0    | 0    | 0    |
| Tin        | ppm      | <b>○</b> <1 | 0    | 0    | ◯ <1 |
| Aluminum   | ppm      | <b>○</b> <1 | 0    | 0 1  | ○ <1 |
| Chromium   | ppm      | 0           | 0    | 0    | 0    |
| Molybdenum | ppm      | 0           | ◯ <1 | 0 1  | ◯ <1 |
| Nickel     | ppm      | 0           | 0    | 0    | 0    |
| Titanium   | ppm      | <b>○</b> <1 | ○ <1 | 0    | 0    |
| Silver     | ppm      | 0           | 0    | 0    | 0    |
| Manganese  | ppm      | <b></b> <1  | ◯ <1 | ◯ <1 | ◯ <1 |
| Vanadium   | ppm      | 0           | <1   | 0    | 0    |

## Diagnosis

Resample at the next service interval to monitor.All component wear rates are normal. There is no indication of any contamination in the oil. The condition of the oil is acceptable for the time in service.