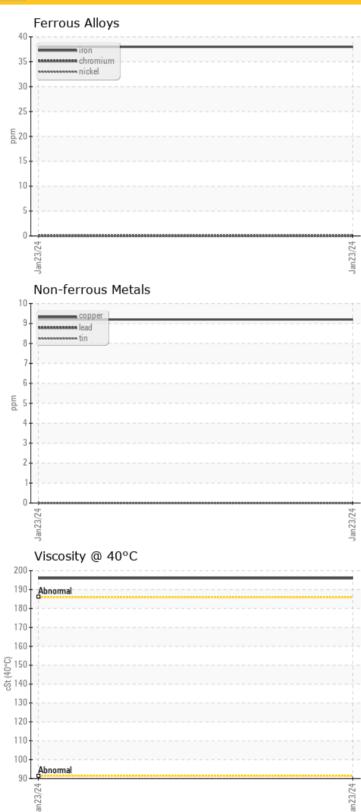

## **GRAPHS**

## Diagnosis

Resample at the next service interval to monitor.All component wear rates are normal. There is no indication of any contamination in the oil. The condition of the oil is acceptable for the time in service.