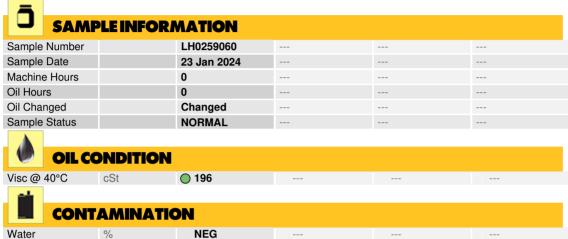

Sample No: LH0259060 Oil Type: **EP 90** 

| CONTAMINATION |     |           |  |  |  |  |  |  |  |
|---------------|-----|-----------|--|--|--|--|--|--|--|
| Water         | %   | NEG       |  |  |  |  |  |  |  |
| Silicon       | ppm | <b>11</b> |  |  |  |  |  |  |  |
| Sodium        | ppm | <b>4</b>  |  |  |  |  |  |  |  |
| Potassium     | ppm | <b>0</b>  |  |  |  |  |  |  |  |

| WEAR METALS |     |             |  |  |  |  |  |  |
|-------------|-----|-------------|--|--|--|--|--|--|
| Iron        | ppm | <b>38</b>   |  |  |  |  |  |  |
| Copper      | ppm | <b>9</b>    |  |  |  |  |  |  |
| Lead        | ppm | <b>0</b>    |  |  |  |  |  |  |
| Tin         | ppm | <b>0</b>    |  |  |  |  |  |  |
| Aluminum    | ppm | <1          |  |  |  |  |  |  |
| Chromium    | ppm | <b>0</b>    |  |  |  |  |  |  |
| Molybdenum  | ppm | 0           |  |  |  |  |  |  |
| Nickel      | ppm | <b>○</b> <1 |  |  |  |  |  |  |
| Titanium    | ppm | 0           |  |  |  |  |  |  |
| Silver      | ppm | 0           |  |  |  |  |  |  |
| Manganese   | ppm | 2           |  |  |  |  |  |  |
| Vanadium    | ppm | 0           |  |  |  |  |  |  |
|             |     |             |  |  |  |  |  |  |

| ADDITIVES  |     |      |  |  |  |  |  |  |
|------------|-----|------|--|--|--|--|--|--|
| Calcium    | ppm | 0    |  |  |  |  |  |  |
| Magnesium  | ppm | 0    |  |  |  |  |  |  |
| Zinc       | ppm | 3    |  |  |  |  |  |  |
| Phosphorus | ppm | 1157 |  |  |  |  |  |  |
| Barium     | ppm | 0    |  |  |  |  |  |  |
| Boron      | ppm | 1    |  |  |  |  |  |  |

## Diagnosis

Resample at the next service interval to monitor.All component wear rates are normal. There is no indication of any contamination in the oil. The condition of the oil is acceptable for the time in service.