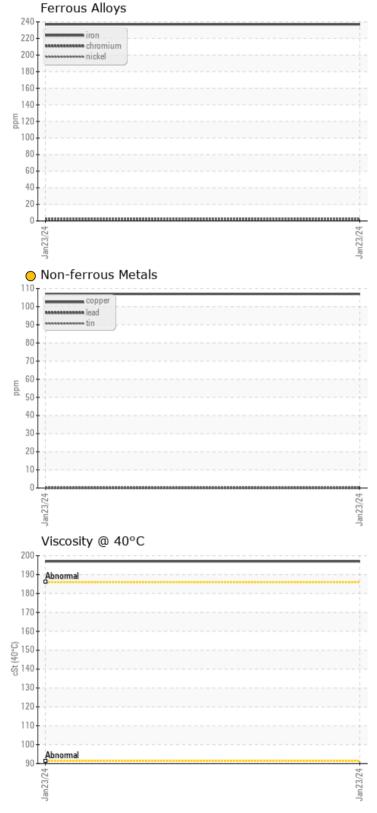

#### cSt 🔘 197

| Water     | %   | 0.315 |  |  |  |
|-----------|-----|-------|--|--|--|
| Silicon   | ppm | 0 15  |  |  |  |
| Sodium    | ppm | 04    |  |  |  |
| Potassium | ppm | 0 ()  |  |  |  |

| Ä          |               |             |      |  |
|------------|---------------|-------------|------|--|
| WEA WEA    | <b>R META</b> | LS          |      |  |
|            |               |             |      |  |
| Iron       | ppm           | 0 237       | <br> |  |
| Copper     | ppm           | <u> </u>    | <br> |  |
| Lead       | ppm           | 0           | <br> |  |
| Tin        | ppm           | <b>○</b> <1 | <br> |  |
| Aluminum   | ppm           | <b>3</b>    | <br> |  |
| Chromium   | ppm           | <b>2</b>    | <br> |  |
| Molybdenum | ppm           | 0           | <br> |  |
| Nickel     | ppm           | 0 2         | <br> |  |
| Titanium   | ppm           | <1          | <br> |  |
| Silver     | ppm           | 0           | <br> |  |
| Manganese  | ppm           | 8           | <br> |  |
| Vanadium   | ppm           | 0           | <br> |  |

## GRAPHS

0