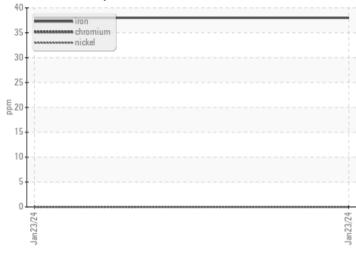

#### cSt 0 193

| Water     | %   | NEG |  |  |  |
|-----------|-----|-----|--|--|--|
| Silicon   | ppm | 0 2 |  |  |  |
| Sodium    | ppm | 0 4 |  |  |  |
| Potassium | ppm | 02  |  |  |  |

| <b>A</b>   |               |        |      |  |
|------------|---------------|--------|------|--|
| WEA        | <b>R</b> META | LS     |      |  |
| Iron       | ppm           | 38     | <br> |  |
| Copper     | ppm           | 0 3    | <br> |  |
| Lead       |               | 00     | <br> |  |
| Tin        | ppm           | <br><1 | <br> |  |
| Aluminum   | ppm           | <br><1 |      |  |
| Chromium   | ppm           | ~      | <br> |  |
|            | ppm           | 0      | <br> |  |
| Molybdenum | ppm           | 0      | <br> |  |
| Nickel     | ppm           | 0      | <br> |  |
| Titanium   | ppm           | 0      | <br> |  |
| Silver     | ppm           | 0      | <br> |  |
| Manganese  | ppm           | 3      | <br> |  |
| Vanadium   | maa           | 0      | <br> |  |

### Ferrous Alloys

GRAPHS