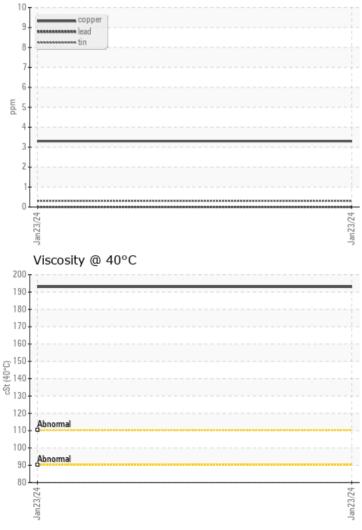

#### cSt 0 193

| Water     | %   | NEG |  |  |  |
|-----------|-----|-----|--|--|--|
| Silicon   | ppm | 0 2 |  |  |  |
| Sodium    | ppm | 0 4 |  |  |  |
| Potassium | ppm | 02  |  |  |  |

| <b>A</b>   |               |        |      |  |
|------------|---------------|--------|------|--|
| WEA        | <b>R</b> META | LS     |      |  |
| Iron       | ppm           | 38     | <br> |  |
| Copper     | ppm           | 0 3    | <br> |  |
| Lead       |               | 00     | <br> |  |
| Tin        | ppm           | <br><1 | <br> |  |
| Aluminum   | ppm           | <br><1 |      |  |
| Chromium   | ppm           | ~      | <br> |  |
|            | ppm           | 0      | <br> |  |
| Molybdenum | ppm           | 0      | <br> |  |
| Nickel     | ppm           | 0      | <br> |  |
| Titanium   | ppm           | 0      | <br> |  |
| Silver     | ppm           | 0      | <br> |  |
| Manganese  | ppm           | 3      | <br> |  |
| Vanadium   | maa           | 0      | <br> |  |

## Non-ferrous Metals