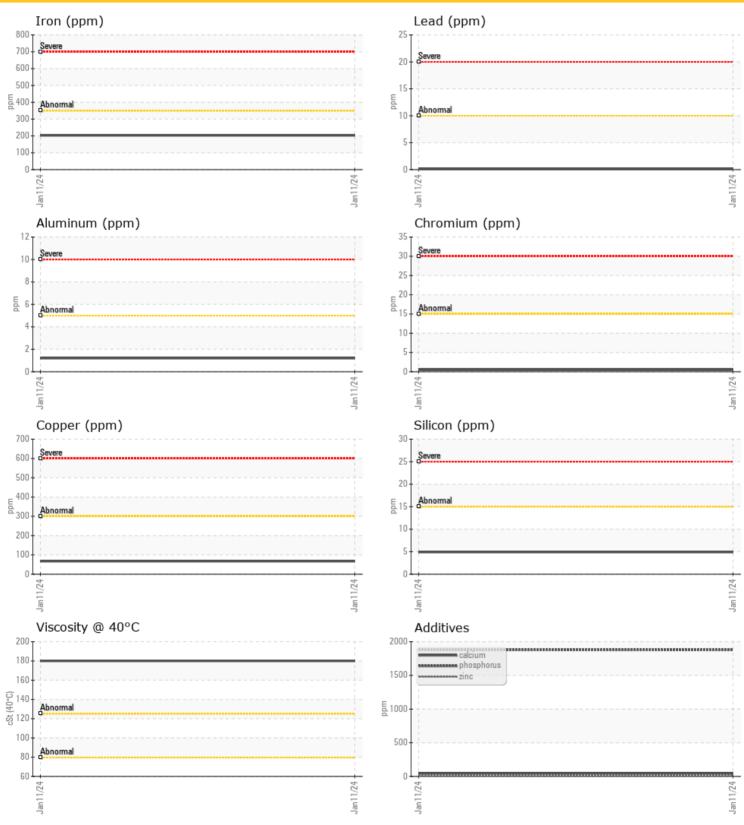

#### **GRAPHS**

#### Diagnosis

Resample at the next service interval to monitor. All component wear rates are normal. There is no indication of any contamination in the oil. The condition of the oil is acceptable for the time in service.