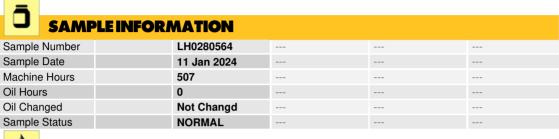

### **LIEBHERR LH110 1227-155752 - Swing Drive**

Sample No: LH0280564
Oil Type: GL-5 80W90

| OILCO       | NDITION |            |      |  |
|-------------|---------|------------|------|--|
| Visc @ 40°C | cSt     | <b>180</b> | <br> |  |

| CONTAMINATION |     |          |  |  |  |  |
|---------------|-----|----------|--|--|--|--|
| Water         | %   | NEG      |  |  |  |  |
| Silicon       | ppm | <b>5</b> |  |  |  |  |
| Sodium        | ppm | <b>4</b> |  |  |  |  |
| Potassium     | ppm | <b>2</b> |  |  |  |  |

| ₩EA        |         |             |      |  |
|------------|---------|-------------|------|--|
| ₩ WEA      | R METAI | LS          |      |  |
| Iron       | ppm     | <b>203</b>  | <br> |  |
| Copper     | ppm     | <b>67</b>   | <br> |  |
| Lead       | ppm     | <b>○</b> <1 | <br> |  |
| Tin        | ppm     | <b>5</b>    | <br> |  |
| Aluminum   | ppm     | <b>1</b>    | <br> |  |
| Chromium   | ppm     | <b>O</b> <1 | <br> |  |
| Molybdenum | ppm     | 0           | <br> |  |
| Nickel     | ppm     | <b>O</b> <1 | <br> |  |
| Titanium   | ppm     | 0           | <br> |  |
| Silver     | ppm     | 0           | <br> |  |
| Manganese  | ppm     | 2           | <br> |  |
| Vanadium   | ppm     | 0           | <br> |  |
|            |         |             |      |  |

| ADDITIVES  |     |      |  |  |  |  |
|------------|-----|------|--|--|--|--|
| Calcium    | ppm | 46   |  |  |  |  |
| Magnesium  | ppm | 2    |  |  |  |  |
| Zinc       | ppm | 16   |  |  |  |  |
| Phosphorus | ppm | 1879 |  |  |  |  |
| Barium     | ppm | 4    |  |  |  |  |
| Boron      | ppm | 5    |  |  |  |  |

#### Diagnosis

Resample at the next service interval to monitor. All component wear rates are normal. There is no indication of any contamination in the oil. The condition of the oil is acceptable for the time in service.

Depot: KINTRI
Unique No: 10848685
Signed: Sean Felton
Report Date: 30 Jan 2024