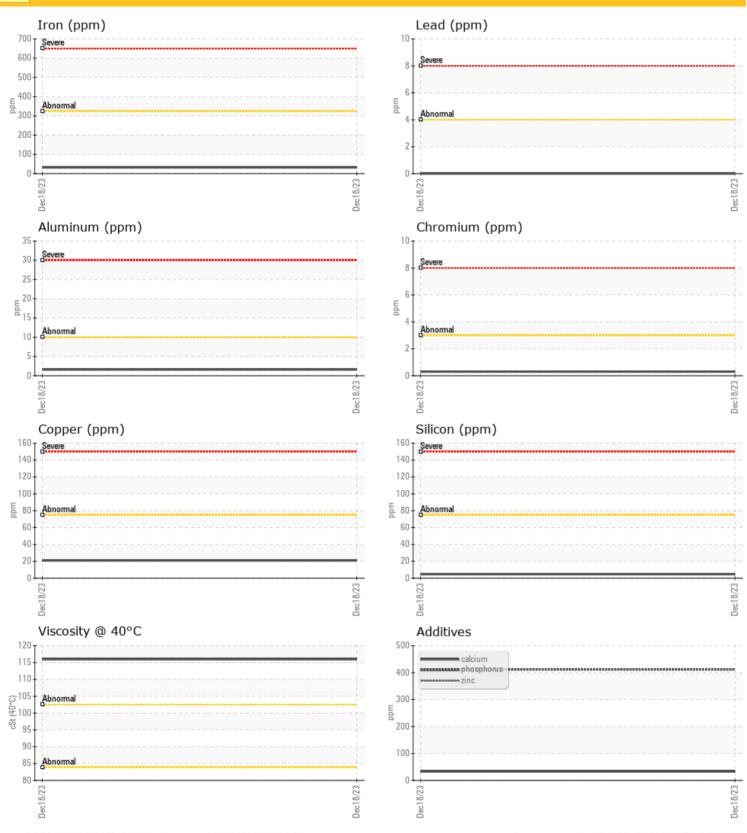

| Iron       | ppm | <b>32</b>   | <br> |  |
|------------|-----|-------------|------|--|
| Copper     | ppm | <b>21</b>   | <br> |  |
| Lead       | ppm | <b>0</b>    | <br> |  |
| Tin        | ppm | <b>0</b>    | <br> |  |
| Aluminum   | ppm | <b>2</b>    | <br> |  |
| Chromium   | ppm | <b>○</b> <1 | <br> |  |
| Molybdenum | ppm | <1          | <br> |  |
| Nickel     | ppm | <b>0</b>    | <br> |  |
| Titanium   | ppm | 0           | <br> |  |
| Silver     | ppm | 0           | <br> |  |
| Manganese  | ppm | <1          | <br> |  |
| Vanadium   | ppm | 0           | <br> |  |

|            |     | _   |  |  |  |  |
|------------|-----|-----|--|--|--|--|
| ADDITIVES  |     |     |  |  |  |  |
| Calcium    | ppm | 33  |  |  |  |  |
| Magnesium  | ppm | 3   |  |  |  |  |
| Zinc       | ppm | 0   |  |  |  |  |
| Phosphorus | ppm | 412 |  |  |  |  |
| Barium     | ppm | 0   |  |  |  |  |
| Boron      | ppm | 0   |  |  |  |  |

#### Diagnosis

Resample at the next service interval to monitor. Please specify the brand, type, and viscosity of the oil on your next sample. All component wear rates are normal. There is no indication of any contamination in the oil. The condition of the oil is acceptable for the time in service.

#### **GRAPHS**