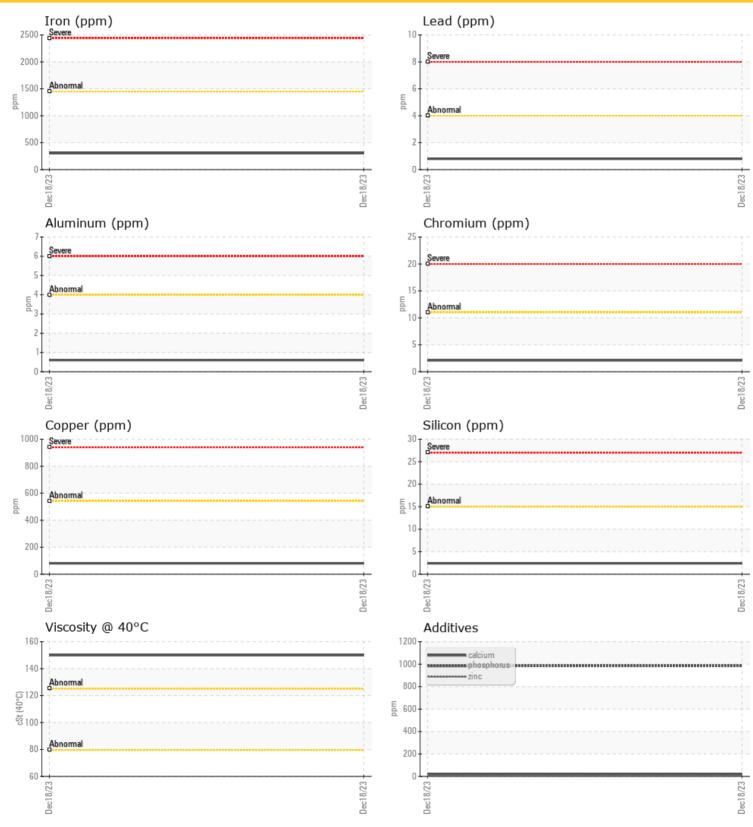

| Depot:       | RECLAV      |
|--------------|-------------|
| Unique No:   | 10849074    |
| Signed:      | Sean Felton |
| Report Date: | 31 Jan 2024 |

GRAPHS

 $\overline{\mathbf{O}}$ 

Report Id: RECLAV [WUSCAR] 06072397 (Generated: 02/01/2024 06:26:18) Rev: 1