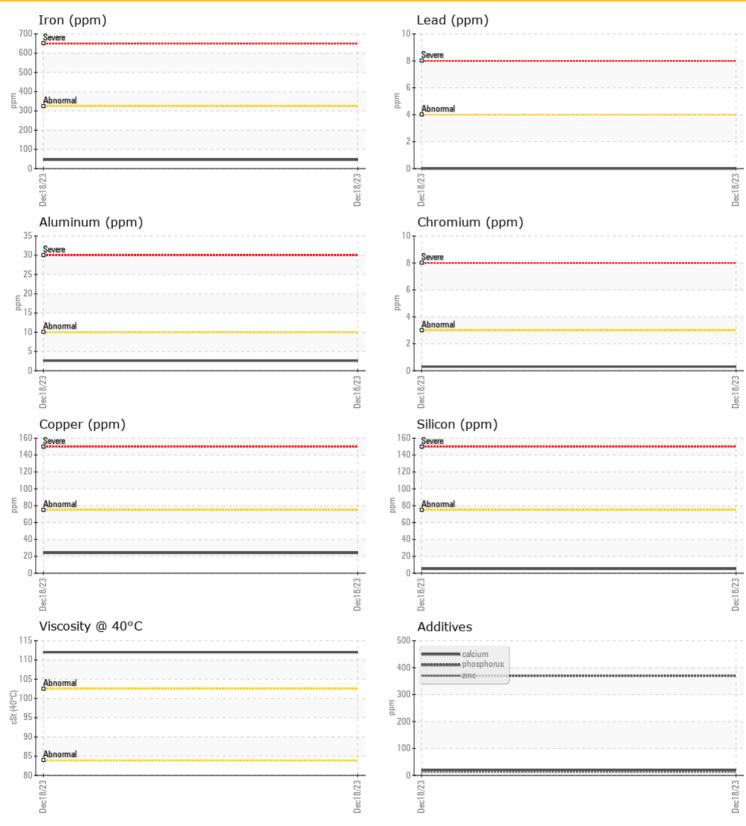

**OIL CONDITION** 

Visc @ 40°C

. .

## cSt 0 112

| Water     | %   | NEG         |  |  |  |
|-----------|-----|-------------|--|--|--|
| Silicon   | ppm | 0 5         |  |  |  |
| Sodium    | ppm | 0 2         |  |  |  |
| Potassium | ppm | <b>○</b> <1 |  |  |  |

| Ä          |               |             |      |  |
|------------|---------------|-------------|------|--|
| WF/        | <b>R META</b> | LS          |      |  |
|            |               |             |      |  |
| Iron       | ppm           | 0 46        | <br> |  |
| Copper     | ppm           | 0 24        | <br> |  |
| Lead       | ppm           | 0           | <br> |  |
| Tin        | ppm           | 0           | <br> |  |
| Aluminum   | ppm           | <b>3</b>    | <br> |  |
| Chromium   | ppm           | <b>○</b> <1 | <br> |  |
| Molybdenum | ppm           | <1          | <br> |  |
| Nickel     | ppm           | 0           | <br> |  |
| Titanium   | ppm           | 0           | <br> |  |
| Silver     | ppm           | 0           | <br> |  |
| Manganese  | ppm           | <1          | <br> |  |
| Vanadium   | ppm           | 0           | <br> |  |

| <b>ADD</b> | ITIVES |     |      |  |
|------------|--------|-----|------|--|
| Calcium    | ppm    | 21  | <br> |  |
| Magnesium  | ppm    | 3   | <br> |  |
| Zinc       | ppm    | 13  | <br> |  |
| Phosphorus | ppm    | 370 | <br> |  |
| Barium     | ppm    | 0   | <br> |  |
| Boron      | ppm    | 0   | <br> |  |