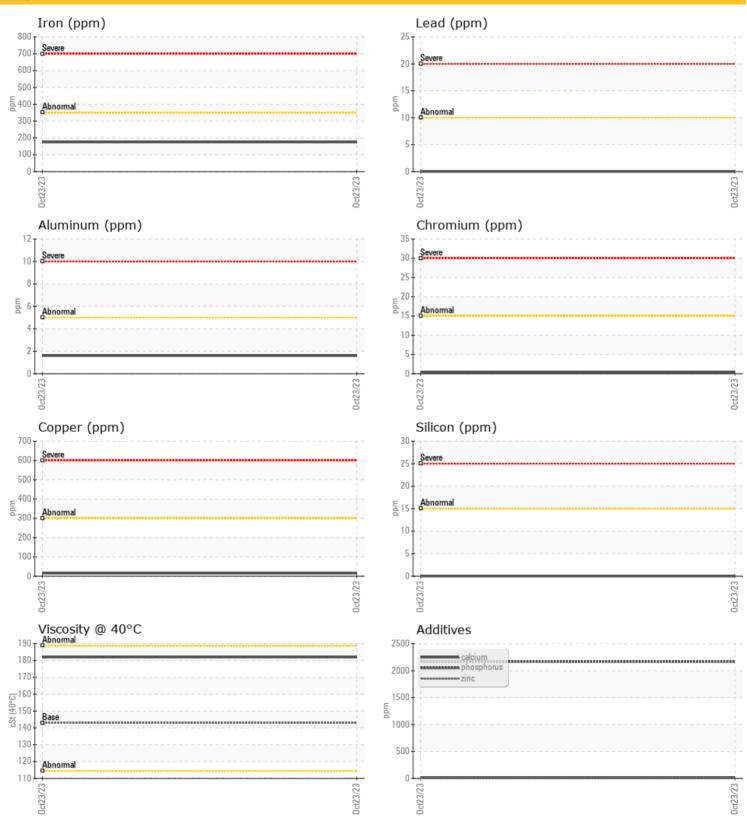

### 144015-1217 LIEBHERR LH60M 144015-1217 - Swing Drive

Sample No: LH0220353

Oil Type: GEAR OIL SAE 80W90

| - T             |             |  |  |  |
|-----------------|-------------|--|--|--|
| SAMPLEINFO      | RMATION     |  |  |  |
| Sample Number   | LH0220353   |  |  |  |
| Sample Date     | 23 Oct 2023 |  |  |  |
| Machine Hours   | 500         |  |  |  |
| Oil Hours       | 0           |  |  |  |
| Oil Changed     | N/A         |  |  |  |
| Sample Status   | NORMAL      |  |  |  |
|                 |             |  |  |  |
| OIL CONDITION   |             |  |  |  |
| Visc @ 40°C cSt | <b>182</b>  |  |  |  |

| **            |     |          |  |  |  |
|---------------|-----|----------|--|--|--|
| CONTAMINATION |     |          |  |  |  |
| Water         | %   | NEG      |  |  |  |
| Silicon       | ppm | <b>0</b> |  |  |  |
| Sodium        | ppm | <b>2</b> |  |  |  |
| Potassium     | ppm | <b>3</b> |  |  |  |
|               |     |          |  |  |  |

| WEA        | R METALS |              |      |  |
|------------|----------|--------------|------|--|
| Iron       | ppm      | <b>175</b>   | <br> |  |
| Copper     | ppm      | <b>15</b>    | <br> |  |
| Lead       | ppm      | <b>0</b>     | <br> |  |
| Tin        | ppm      | <b>○</b> <1  | <br> |  |
| Aluminum   | ppm      | <b>2</b>     | <br> |  |
| Chromium   | ppm      | <b>0</b> <1  | <br> |  |
| Molybdenum | ppm      | <b>0</b>     | <br> |  |
| Nickel     | ppm      | <b>0</b>     | <br> |  |
| Titanium   | ppm      | 0            | <br> |  |
| Silver     | ppm      | 0            | <br> |  |
| Manganese  | ppm      | <b>()</b> <1 | <br> |  |
| Vanadium   | ppm      | 0            | <br> |  |
|            |          |              |      |  |

| ADDITIVES           Calcium         ppm         10             Magnesium         ppm         2 |  |
|------------------------------------------------------------------------------------------------|--|
|                                                                                                |  |
| Magnesium nnm O 2                                                                              |  |
| Magnodan ppin                                                                                  |  |
| Zinc ppm 0 1                                                                                   |  |
| Phosphorus ppm O 2167                                                                          |  |
| Barium ppm 0 6                                                                                 |  |
| Boron ppm 0 3                                                                                  |  |

#### **GRAPHS**