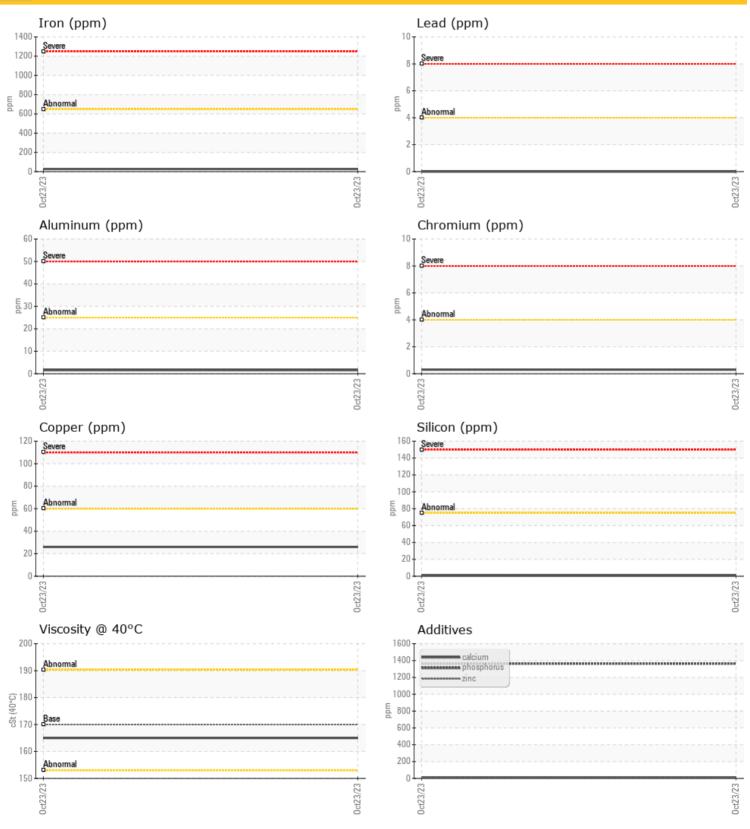

| <b>WEA</b> | R META | LS          |      |  |
|------------|--------|-------------|------|--|
| Iron       | ppm    | <b>27</b>   | <br> |  |
| Copper     | ppm    | <b>26</b>   | <br> |  |
| Lead       | ppm    | <b>0</b>    | <br> |  |
| Tin        | ppm    | <b>0</b>    | <br> |  |
| Aluminum   | ppm    | <b>2</b>    | <br> |  |
| Chromium   | ppm    | <b>○</b> <1 | <br> |  |
| Molybdenum | ppm    | <b>0</b>    | <br> |  |
| Nickel     | ppm    | <b>0</b>    | <br> |  |
| Titanium   | ppm    | <b>0</b>    | <br> |  |
| Silver     | ppm    | 0           | <br> |  |
| Manganese  | ppm    | <b>2</b>    | <br> |  |
| Vanadium   | ppm    | 0           | <br> |  |
|            |        |             |      |  |

|            | le le  |             |  |  |  |
|------------|--------|-------------|--|--|--|
| ADDITIVES  |        |             |  |  |  |
|            | IIIVES |             |  |  |  |
| Calcium    | ppm    | <b>13</b>   |  |  |  |
| Magnesium  | ppm    | <b>1</b>    |  |  |  |
| Zinc       | ppm    | <b>18</b>   |  |  |  |
| Phosphorus | ppm    | <b>1364</b> |  |  |  |
| Barium     | ppm    | <b>192</b>  |  |  |  |
| Boron      | ppm    | <b>60</b>   |  |  |  |
|            |        |             |  |  |  |

#### **GRAPHS**