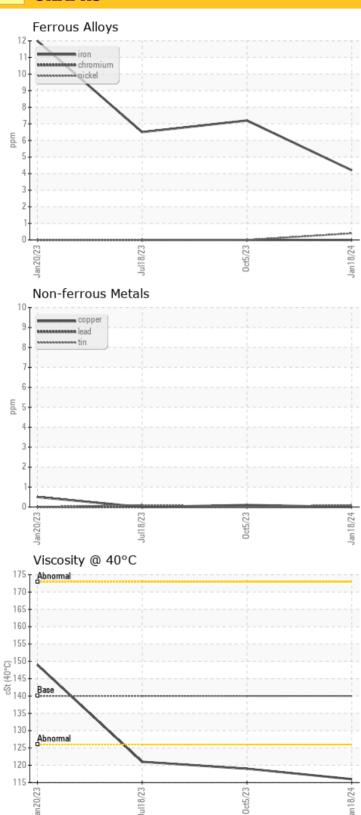

#### **GRAPHS**

Report Id: LEC0008 [WUSCAR] 06074209 (Generated: 02/03/2024 03:52:26) Rev: 1

#### **LIEBHERR LH50 1216-121548 - Pump Drive**

Sample No: LH0263980

Oil Type: GEAR OIL LS 80W90

| <b>5</b>      |          |             |             |             |             |
|---------------|----------|-------------|-------------|-------------|-------------|
| SAMI          | PLE INFO | RMATION     |             |             |             |
| Sample Number |          | LH0263980   | LH0243402   | LH0263853   | LH0236121   |
| Sample Date   |          | 18 Jan 2024 | 05 Oct 2023 | 18 Jul 2023 | 20 Jan 2023 |
| Machine Hours |          | 3594        | 2969        | 2422        | 1172        |
| Oil Hours     |          | 0           | 0           | 0           | 0           |
| Oil Changed   |          | Changed     | Changed     | Changed     | Changed     |
| Sample Status |          | NORMAL      | NORMAL      | NORMAL      | NORMAL      |
|               |          |             |             |             |             |
| OIL CO        | ONDITIO  | N           |             |             |             |
| Visc @ 40°C   | cSt      | <b>116</b>  | O 119       | O 121       | O 149       |
|               |          |             |             |             |             |
| CONTAMINATION |          |             |             |             |             |

| CONTAMINATION |     |          |      |     |      |  |  |
|---------------|-----|----------|------|-----|------|--|--|
| Water         | %   | NEG      | NEG  | NEG | NEG  |  |  |
| Silicon       | ppm | <b>0</b> | O <1 | <1  | O 1  |  |  |
| Sodium        | ppm | <b>1</b> | O <1 | O 2 | O <1 |  |  |
| Potassium     | ppm | <b>0</b> | O <1 | 02  | O 2  |  |  |
|               |     |          |      |     |      |  |  |

| WEA        | R METAL | S           |            |          |            |
|------------|---------|-------------|------------|----------|------------|
| Iron       | ppm     | <b>4</b>    | <b>0</b> 7 | <b>6</b> | O 12       |
| Copper     | ppm     | <b>0</b>    | O <1       | <b>0</b> | <b></b> <1 |
| Lead       | ppm     | <b>0</b>    | <b>0</b>   | <b>0</b> | O          |
| Tin        | ppm     | <b>O</b> <1 | <b>O</b> 0 | O <1     | 0          |
| Aluminum   | ppm     | <b></b> <1  | <b>0</b>   | O 0      | O 0        |
| Chromium   | ppm     | <b>0</b>    | <b>O</b> 0 | <b>0</b> | O          |
| Molybdenum | ppm     | <b>0</b>    | <b>0</b>   | <1       | <1         |
| Nickel     | ppm     | <b></b> <1  | <b>O</b> 0 | O 0      | 0          |
| Titanium   | ppm     | <1          | <1         | <1       | 0          |
| Silver     | ppm     | <1          | 0          | 0        | 0          |
| Manganese  | ppm     | <b></b> <1  | <b>O</b> 0 | O <1     | O 1        |
| Vanadium   | ppm     | 0           | 0          | 0        | 0          |
|            |         |             |            |          |            |

| Vanadium   | ppm    | 0          | 0        | 0          | 0          |
|------------|--------|------------|----------|------------|------------|
|            |        |            |          |            |            |
| ADD        | ITIVES |            |          |            |            |
| Calcium    | ppm    | <b>57</b>  | O 53     | ○ 84       | ○ 38       |
| Magnesium  | ppm    | <b>6</b>   | <b>3</b> | <b>3</b>   | <b>3</b>   |
| Zinc       | ppm    | <b>40</b>  | ○ 32     | <b>3</b> 1 | <b>6</b> 5 |
| Phosphorus | ppm    | <b>837</b> | ○ 834    | 774        | 1128       |
| Barium     | ppm    | <b>0</b>   | O 0      | 0          | 0          |
| Boron      | ppm    | 0          | 0        | 6          | <b>3</b>   |
|            |        |            |          |            |            |