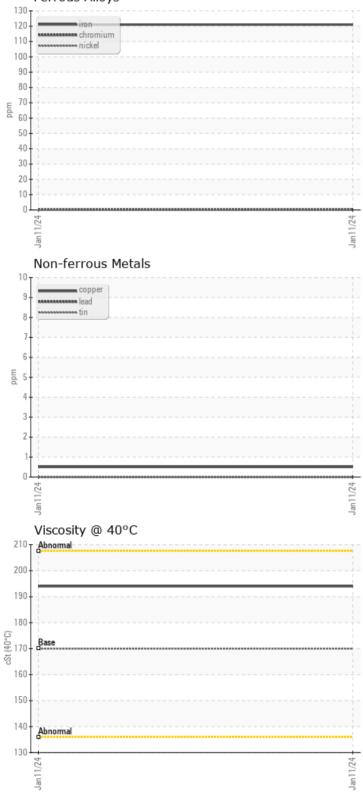

#### Ferrous Alloys

GRAPHS

0

### **OIL CONDITION**

Visc @ 40°C

. .

# cSt **0 194**

| Water     | %   | NEG      |  |  |  |
|-----------|-----|----------|--|--|--|
| Silicon   | ppm | 0 17     |  |  |  |
| Sodium    | ppm | 03       |  |  |  |
| Potassium | ppm | <b>3</b> |  |  |  |

| Ö          |          |                  |      |  |
|------------|----------|------------------|------|--|
| WEA        | R METALS |                  |      |  |
| Iron       | ppm      | 0 121            | <br> |  |
| Copper     | ppm      | <b>○</b> <1      | <br> |  |
| Lead       | ppm      | 0                | <br> |  |
| Tin        | ppm      | 0                | <br> |  |
| Aluminum   | ppm      | 02               | <br> |  |
| Chromium   | ppm      | <mark></mark> <1 | <br> |  |
| Molybdenum | ppm      | 07               | <br> |  |
| Nickel     | ppm      | 0                | <br> |  |
| Titanium   | ppm      | 0                | <br> |  |
| Silver     | ppm      | 0                | <br> |  |
| Manganese  | ppm      | 20               | <br> |  |
| Vanadium   | ppm      | 0                | <br> |  |