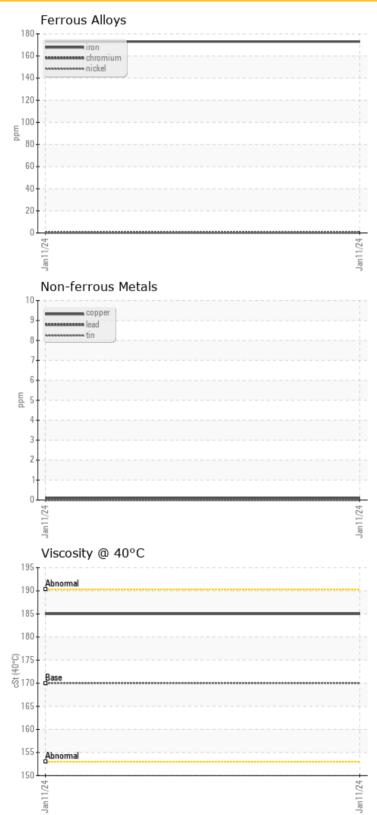

#### **GRAPHS**

### LIEBHERR L528 040762-1267 - Front Right Wheel Hub

Sample No: LH0268833

Oil Type: LIEBHERR GEAR BASIC 90 LS

| <b>5</b>      |                    |             |  |  |  |
|---------------|--------------------|-------------|--|--|--|
| SAMF          | PLE INFOR <i>i</i> | MATION      |  |  |  |
| Sample Number |                    | LH0268833   |  |  |  |
| Sample Date   |                    | 11 Jan 2024 |  |  |  |
| Machine Hours |                    | 1765        |  |  |  |
| Oil Hours     |                    | 1765        |  |  |  |
| Oil Changed   |                    | Changed     |  |  |  |
| Sample Status |                    | NORMAL      |  |  |  |
|               |                    |             |  |  |  |
| OIL CONDITION |                    |             |  |  |  |
| Visc @ 40°C   | cSt                | <b>185</b>  |  |  |  |
|               |                    |             |  |  |  |

| Ø WE €     |         |             |      |  |
|------------|---------|-------------|------|--|
| WEA        | IR META | LS          |      |  |
| Iron       | ppm     | <b>173</b>  | <br> |  |
| Copper     | ppm     | <b>○</b> <1 | <br> |  |
| Lead       | ppm     | <b>0</b>    | <br> |  |
| Tin        | ppm     | 0           | <br> |  |
| Aluminum   | ppm     | <b>2</b>    | <br> |  |
| Chromium   | ppm     | <b>○</b> <1 | <br> |  |
| Molybdenum | ppm     | <b>2</b>    | <br> |  |
| Nickel     | ppm     | <b>0</b>    | <br> |  |
| Titanium   | ppm     | 0           | <br> |  |
| Silver     | ppm     | 0           | <br> |  |
| Manganese  | ppm     | <b>5</b>    | <br> |  |
| Vanadium   | ppm     | 0           | <br> |  |
|            |         |             |      |  |

| CONT      | CONTAMINATION |              |  |  |  |  |  |
|-----------|---------------|--------------|--|--|--|--|--|
| Water     | %             | NEG          |  |  |  |  |  |
| Silicon   | ppm           | <b>21</b>    |  |  |  |  |  |
| Sodium    | ppm           | <b>()</b> <1 |  |  |  |  |  |
| Potassium | ppm           | <b>3</b>     |  |  |  |  |  |
| J.        |               |              |  |  |  |  |  |