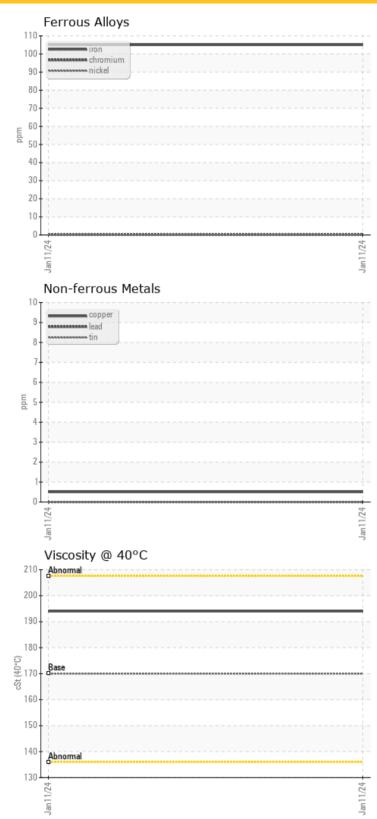

#### **GRAPHS**

| WEAR METALS |     |             |  |  |  |
|-------------|-----|-------------|--|--|--|
| Iron        | ppm | <b>105</b>  |  |  |  |
| Copper      | ppm | <b>○</b> <1 |  |  |  |
| Lead        | ppm | <b>0</b>    |  |  |  |
| Tin         | ppm | <b>0</b>    |  |  |  |
| Aluminum    | ppm | <b>2</b>    |  |  |  |
| Chromium    | ppm | <b>○</b> <1 |  |  |  |
| Molybdenum  | ppm | <b>21</b>   |  |  |  |
| Nickel      | ppm | <b>0</b>    |  |  |  |
| Titanium    | ppm | 0           |  |  |  |
| Silver      | ppm | 0           |  |  |  |
| Manganese   | ppm | <b>22</b>   |  |  |  |
| Vanadium    | ppm | 0           |  |  |  |
| -           |     |             |  |  |  |

## LIEBHERR L528 040762-1267 - Front Differential

Sample No: LH0268838

Oil Type: LIEBHERR GEAR BASIC 90 LS

| U SAMPLE       | INFORMATION |  |  |  |  |
|----------------|-------------|--|--|--|--|
|                |             |  |  |  |  |
| Sample Number  | LH0268838   |  |  |  |  |
| Sample Date    | 11 Jan 2024 |  |  |  |  |
| Machine Hours  | 1765        |  |  |  |  |
| Oil Hours      | 1765        |  |  |  |  |
| Oil Changed    | Changed     |  |  |  |  |
| Sample Status  | NORMAL      |  |  |  |  |
|                |             |  |  |  |  |
| OIL CONDITION  |             |  |  |  |  |
| Visc @ 40°C cS | <b>194</b>  |  |  |  |  |
|                |             |  |  |  |  |
| CONTAMINATION  |             |  |  |  |  |