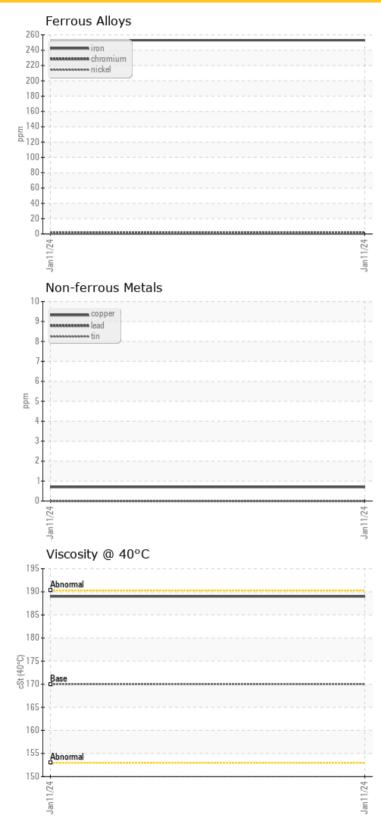

#### LIEBHERR L528 040762-1267 - Rear Left Wheel Hub

Sample No: LH0268835

Oil Type: LIEBHERR GEAR BASIC 90 LS

| <b>a</b>      |                |             |      |  |
|---------------|----------------|-------------|------|--|
| U SAN         | APLE INFO      | DRMATION    |      |  |
| Sample Number |                | LH0268835   | <br> |  |
| Sample Date   |                | 11 Jan 2024 | <br> |  |
| Machine Hours |                | 1765        | <br> |  |
| Oil Hours     |                | 0           | <br> |  |
| Oil Changed   |                | Changed     | <br> |  |
| Sample Status |                | ABNORMAL    | <br> |  |
| <b>A</b>      |                |             |      |  |
| OIL O         | CONDITIO       | ON          |      |  |
|               |                |             |      |  |
| Visc @ 40°C   | cSt            | <b>189</b>  | <br> |  |
|               |                |             |      |  |
| CON           | <b>ITAMINA</b> | ATION       |      |  |
| Water         | %              | NEG         | <br> |  |
| Silicon       | ppm            | <u> </u>    | <br> |  |
| Sodium        | ppm            | <b>6</b>    | <br> |  |
| Potassium     | ppm            | <b>4</b>    | <br> |  |
|               |                |             |      |  |
| ◎ WE          | AR META        | IS          |      |  |
|               |                |             |      |  |
| Iron          | ppm            | <b>253</b>  | <br> |  |
| Copper        | ppm            | <b>O</b> <1 | <br> |  |
| Lead<br>      | ppm            | 0           | <br> |  |
| Tin           | ppm            | 0           | <br> |  |
| Aluminum      | ppm            | <b>2</b>    | <br> |  |
| Chromium      | ppm            | <b>O</b> 2  | <br> |  |
| Molybdenum    | ppm            | 0           | <br> |  |
| Nickel        | ppm            | 0 0         | <br> |  |
| Titanium      | ppm            | <1          | <br> |  |
| Silver        | ppm            | 0           | <br> |  |
| Manganese     | ppm            | <b>6</b>    | <br> |  |
| Vanadium      | ppm            | 0           | <br> |  |

#### **GRAPHS**