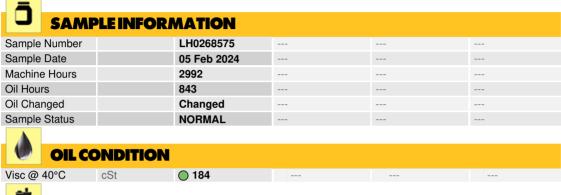

### LIEBHERR L580 B2 - Splitter Box

Sample No: LH0268575

Oil Type: LIEBHERR GEAR BASIC 90 LS

| CON       | CONTAMINATION |              |  |  |  |  |  |  |  |  |
|-----------|---------------|--------------|--|--|--|--|--|--|--|--|
| Water     | %             | NEG          |  |  |  |  |  |  |  |  |
| Silicon   | ppm           | <b>0</b>     |  |  |  |  |  |  |  |  |
| Sodium    | ppm           | <b>()</b> <1 |  |  |  |  |  |  |  |  |
| Potassium | ppm           | <b>0</b>     |  |  |  |  |  |  |  |  |
|           |               |              |  |  |  |  |  |  |  |  |