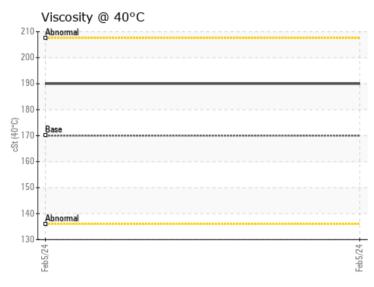

**ADDITIVES** 

Oil Type: LIEBHERR GEAR BASIC 90 LS

| J             | <b>IPLE INFO</b> | DRMATION     |      |  |
|---------------|------------------|--------------|------|--|
| Sample Number |                  | LH0268573    | <br> |  |
| Sample Date   |                  | 05 Feb 2024  | <br> |  |
| Machine Hours |                  | 2992         | <br> |  |
| Oil Hours     |                  | 843          | <br> |  |
| Oil Changed   |                  | Changed      | <br> |  |
| Sample Status |                  | ABNORMAL     | <br> |  |
|               |                  |              |      |  |
| OIL           | ONDITIO          | ON           |      |  |
| Visc @ 40°C   | cSt              | <b>190</b>   | <br> |  |
| -4            |                  |              |      |  |
| CON           | TAMINA           | TION         |      |  |
|               |                  |              |      |  |
| Water         | %                | NEG          | <br> |  |
| Silicon       | ppm              | <b>1</b>     | <br> |  |
| Sodium        | ppm              | <b>2</b>     | <br> |  |
| Potassium     | ppm              | <b>0</b> 0   | <br> |  |
| ◎ WEA         |                  |              |      |  |
| WEA           | R META           | LS           |      |  |
| Iron          | ppm              | <b>74</b>    | <br> |  |
| Copper        | ppm              | <b>42</b>    | <br> |  |
| Lead          | ppm              | <b>0</b> 0   | <br> |  |
| Tin           | ppm              | <b>2</b>     | <br> |  |
| Aluminum      | ppm              | <b>0</b>     | <br> |  |
| Chromium      | ppm              | <b>()</b> <1 | <br> |  |
| Molybdenum    | ppm              | <b>0</b>     | <br> |  |
| Nickel        | ppm              | <b>0</b>     | <br> |  |
| Titanium      | ppm              | 0            | <br> |  |
| Silver        | ppm              | 0            | <br> |  |
| Manganese     | ppm              | 19           | <br> |  |

#### **GRAPHS**