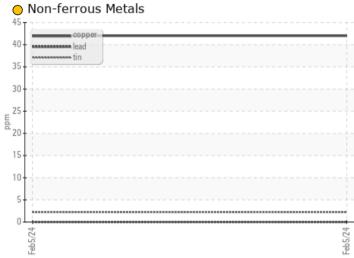

**ADDITIVES** 

Oil Type: LIEBHERR GEAR BASIC 90 LS

| J             | <b>IPLE INFO</b> | DRMATION     |      |  |
|---------------|------------------|--------------|------|--|
| Sample Number |                  | LH0268573    | <br> |  |
| Sample Date   |                  | 05 Feb 2024  | <br> |  |
| Machine Hours |                  | 2992         | <br> |  |
| Oil Hours     |                  | 843          | <br> |  |
| Oil Changed   |                  | Changed      | <br> |  |
| Sample Status |                  | ABNORMAL     | <br> |  |
|               |                  |              |      |  |
| OIL           | ONDITIO          | ON           |      |  |
| Visc @ 40°C   | cSt              | <b>190</b>   | <br> |  |
| -4            |                  |              |      |  |
| CON           | TAMINA           | TION         |      |  |
|               |                  |              |      |  |
| Water         | %                | NEG          | <br> |  |
| Silicon       | ppm              | <b>1</b>     | <br> |  |
| Sodium        | ppm              | <b>2</b>     | <br> |  |
| Potassium     | ppm              | <b>0</b> 0   | <br> |  |
| ◎ WEA         |                  |              |      |  |
| WEA           | R META           | LS           |      |  |
| Iron          | ppm              | <b>74</b>    | <br> |  |
| Copper        | ppm              | <b>42</b>    | <br> |  |
| Lead          | ppm              | <b>0</b> 0   | <br> |  |
| Tin           | ppm              | <b>2</b>     | <br> |  |
| Aluminum      | ppm              | <b>0</b>     | <br> |  |
| Chromium      | ppm              | <b>()</b> <1 | <br> |  |
| Molybdenum    | ppm              | <b>0</b>     | <br> |  |
| Nickel        | ppm              | <b>0</b>     | <br> |  |
| Titanium      | ppm              | 0            | <br> |  |
| Silver        | ppm              | 0            | <br> |  |
| Manganese     | ppm              | 19           | <br> |  |

#### **GRAPHS**