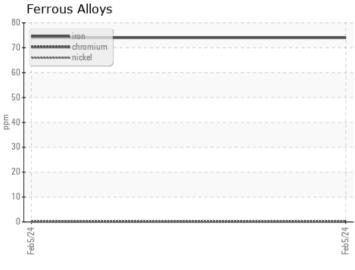

**ADDITIVES** 

Oil Type: LIEBHERR GEAR BASIC 90 LS

| J             | <b>IPLE INFO</b> | DRMATION     |      |  |
|---------------|------------------|--------------|------|--|
| Sample Number |                  | LH0268573    | <br> |  |
| Sample Date   |                  | 05 Feb 2024  | <br> |  |
| Machine Hours |                  | 2992         | <br> |  |
| Oil Hours     |                  | 843          | <br> |  |
| Oil Changed   |                  | Changed      | <br> |  |
| Sample Status |                  | ABNORMAL     | <br> |  |
|               |                  |              |      |  |
| OIL           | ONDITIO          | ON           |      |  |
| Visc @ 40°C   | cSt              | <b>190</b>   | <br> |  |
| -4            |                  |              |      |  |
| CON           | TAMINA           | TION         |      |  |
|               |                  |              |      |  |
| Water         | %                | NEG          | <br> |  |
| Silicon       | ppm              | <b>1</b>     | <br> |  |
| Sodium        | ppm              | <b>2</b>     | <br> |  |
| Potassium     | ppm              | <b>0</b> 0   | <br> |  |
| ◎ WEA         |                  |              |      |  |
| WEA           | R META           | LS           |      |  |
| Iron          | ppm              | <b>74</b>    | <br> |  |
| Copper        | ppm              | <b>42</b>    | <br> |  |
| Lead          | ppm              | <b>0</b> 0   | <br> |  |
| Tin           | ppm              | <b>2</b>     | <br> |  |
| Aluminum      | ppm              | <b>0</b>     | <br> |  |
| Chromium      | ppm              | <b>()</b> <1 | <br> |  |
| Molybdenum    | ppm              | <b>0</b>     | <br> |  |
| Nickel        | ppm              | <b>0</b>     | <br> |  |
| Titanium      | ppm              | 0            | <br> |  |
| Silver        | ppm              | 0            | <br> |  |
| Manganese     | ppm              | 19           | <br> |  |

#### **GRAPHS**