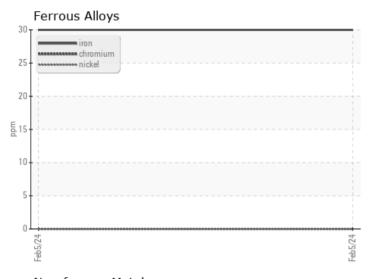

| WEA        | R METALS |              |      |  |
|------------|----------|--------------|------|--|
| Iron       | ppm      | <b>30</b>    | <br> |  |
| Copper     | ppm      | <b>2</b>     | <br> |  |
| Lead       | ppm      | <b>0</b>     | <br> |  |
| Tin        | ppm      | <b>0</b>     | <br> |  |
| Aluminum   | ppm      | <b>0</b>     | <br> |  |
| Chromium   | ppm      | <b>0</b>     | <br> |  |
| Molybdenum | ppm      | <b>0</b>     | <br> |  |
| Nickel     | ppm      | <b>0</b>     | <br> |  |
| Titanium   | ppm      | 0            | <br> |  |
| Silver     | ppm      | 0            | <br> |  |
| Manganese  | ppm      | <b>()</b> <1 | <br> |  |
| Vanadium   | ppm      | 0            | <br> |  |
|            |          |              |      |  |

#### **GRAPHS**