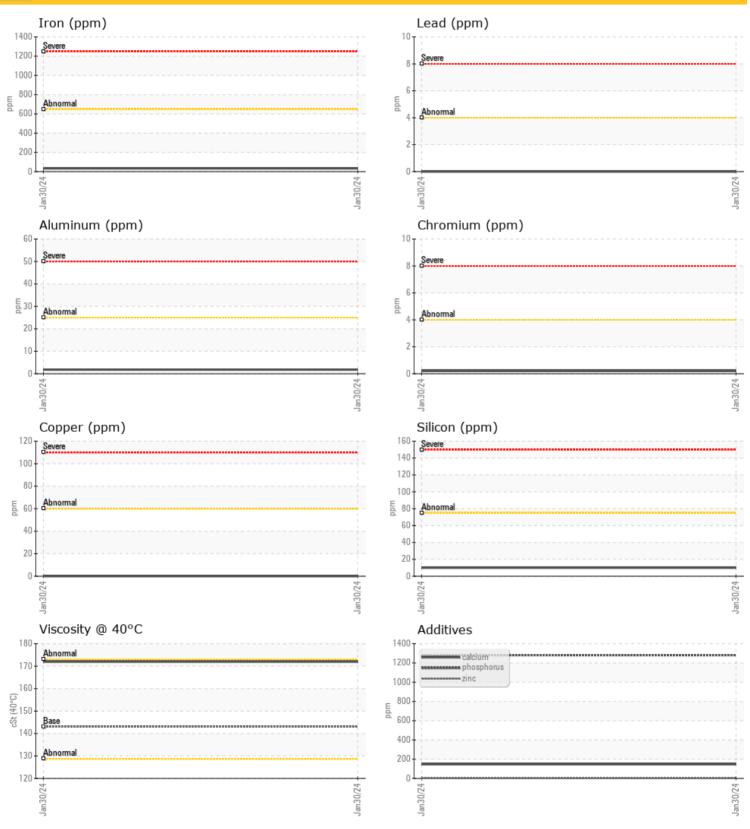

|        | OIL CONDITION |     |            |  |  |  |  |
|--------|---------------|-----|------------|--|--|--|--|
| /isc @ | 40°C          | cSt | <b>172</b> |  |  |  |  |

| CONTAMINATION |     |           |  |  |  |  |  |  |
|---------------|-----|-----------|--|--|--|--|--|--|
| Water         | %   | NEG       |  |  |  |  |  |  |
| Silicon       | ppm | <b>10</b> |  |  |  |  |  |  |
| Sodium        | ppm | <b>0</b>  |  |  |  |  |  |  |
| Potassium     | ppm | <b>1</b>  |  |  |  |  |  |  |

| ₩EA        | AR META | LS           |      |  |
|------------|---------|--------------|------|--|
|            |         |              |      |  |
| Iron       | ppm     | <b>33</b>    | <br> |  |
| Copper     | ppm     | <b>0</b>     | <br> |  |
| Lead       | ppm     | <b>0</b>     | <br> |  |
| Tin        | ppm     | <b>0</b>     | <br> |  |
| Aluminum   | ppm     | <b>2</b>     | <br> |  |
| Chromium   | ppm     | <b>()</b> <1 | <br> |  |
| Molybdenum | ppm     | <b>0</b>     | <br> |  |
| Nickel     | ppm     | <b>0</b>     | <br> |  |
| Titanium   | ppm     | <b>0</b>     | <br> |  |
| Silver     | ppm     | 0            | <br> |  |
| Manganese  | ppm     | <b>○</b> <1  | <br> |  |
| Vanadium   | ppm     | 0            | <br> |  |
|            |         |              |      |  |

| ADDITIVES  |     |             |  |  |  |  |
|------------|-----|-------------|--|--|--|--|
| Calcium    | ppm | <b>147</b>  |  |  |  |  |
| Magnesium  | ppm | <b>0</b>    |  |  |  |  |
| Zinc       | ppm | <b>4</b>    |  |  |  |  |
| Phosphorus | ppm | <b>1281</b> |  |  |  |  |
| Barium     | ppm | <b>5</b>    |  |  |  |  |
| Boron      | ppm | <b>8</b>    |  |  |  |  |

#### **GRAPHS**