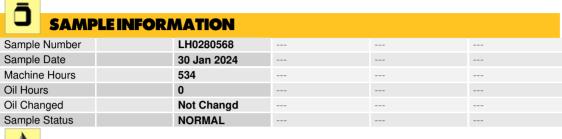

### LIEBHERR LH110 155976-1227 - Rear Right Wheel Hub

Sample No: LH0280568

Oil Type: GEAR OIL SAE 80W90

| <b>(</b> | OIL CC | NDITION |            |      |  |
|----------|--------|---------|------------|------|--|
| Visc @   | 40°C   | cSt     | <b>156</b> | <br> |  |