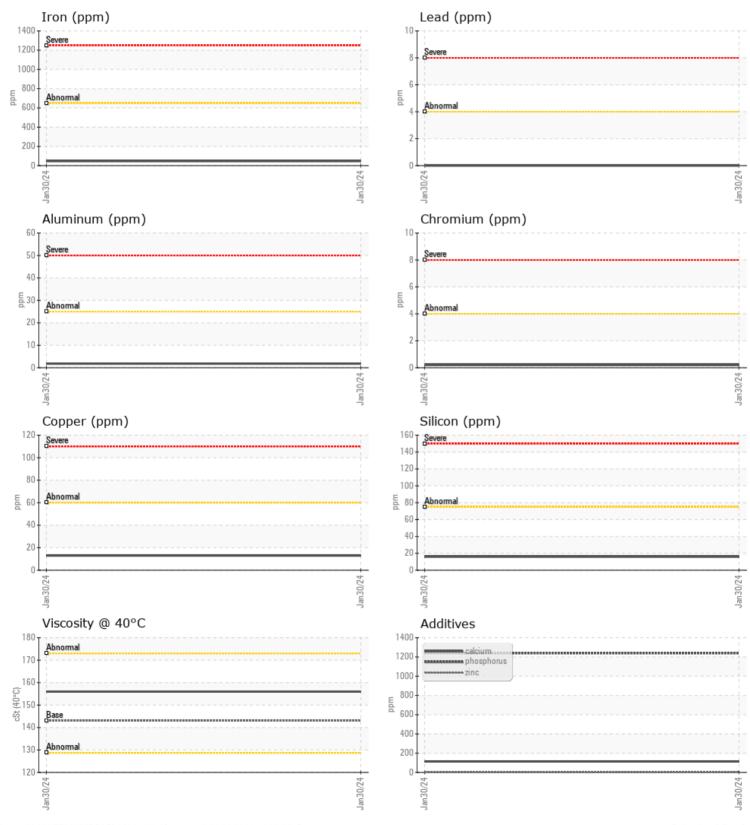

| CONTAMINATION |     |           |  |  |  |  |  |
|---------------|-----|-----------|--|--|--|--|--|
| Water         | %   | NEG       |  |  |  |  |  |
| Silicon       | ppm | <b>16</b> |  |  |  |  |  |
| Sodium        | ppm | <b>0</b>  |  |  |  |  |  |
| Potassium     | ppm | <b>2</b>  |  |  |  |  |  |

| (O) WEA    |         |              |  |  |  |
|------------|---------|--------------|--|--|--|
| ₩ WEA      | R METAI | LS           |  |  |  |
| Iron       | ppm     | <b>47</b>    |  |  |  |
| Copper     | ppm     | <b>13</b>    |  |  |  |
| Lead       | ppm     | <b>0</b>     |  |  |  |
| Tin        | ppm     | <b>0</b>     |  |  |  |
| Aluminum   | ppm     | <b>2</b>     |  |  |  |
| Chromium   | ppm     | <b>()</b> <1 |  |  |  |
| Molybdenum | ppm     | <b>0</b>     |  |  |  |
| Nickel     | ppm     | <b>0</b>     |  |  |  |
| Titanium   | ppm     | <b>0</b>     |  |  |  |
| Silver     | ppm     | 0            |  |  |  |
| Manganese  | ppm     | <b>()</b> <1 |  |  |  |
| Vanadium   | ppm     | 0            |  |  |  |
|            |         |              |  |  |  |

| ADDITIVES  |     |             |  |  |  |  |
|------------|-----|-------------|--|--|--|--|
| Calcium    | ppm | <b>114</b>  |  |  |  |  |
| Magnesium  | ppm | <b>0</b> <1 |  |  |  |  |
| Zinc       | ppm | <b>6</b>    |  |  |  |  |
| Phosphorus | ppm | <b>1240</b> |  |  |  |  |
| Barium     | ppm | <b>6</b>    |  |  |  |  |
| Boron      | ppm | <b>17</b>   |  |  |  |  |

#### Diagnosis

Resample at the next service interval to monitor. All component wear rates are normal. There is no indication of any contamination in the oil. The condition of the oil is acceptable for the time in service.

#### **GRAPHS**