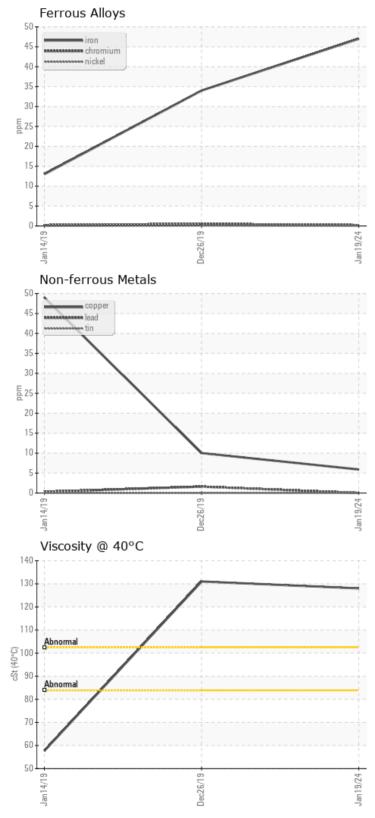

### **SAMPLE INFORMATION**

| Sample Number   | LH0273297   | LHMC164615  | LHMC80862   |  |
|-----------------|-------------|-------------|-------------|--|
| Sample Date     | 19 Jan 2024 | 26 Dec 2019 | 14 Jan 2019 |  |
| Machine Hours   | 9670        | 2207        | 486         |  |
| Oil Hours       | 0           | 650         | 0           |  |
| Oil Changed     | Not Changd  | N/A         | Changed     |  |
| Sample Status   | NORMAL      | NORMAL      | NORMAL      |  |
|                 |             |             |             |  |
| OIL CONDITION   |             |             |             |  |
| Visc @ 40°C cSt | 0 128       | 131         | 57.69       |  |
|                 |             |             |             |  |

|           | NTAMIN/ | ATION |     |     |  |
|-----------|---------|-------|-----|-----|--|
| Water     | %       | NEG   | NEG | NEG |  |
| Silicon   | ppm     | ○ <1  | 0 4 | 0 4 |  |
| Sodium    | ppm     | 0 🔘   | ○ 5 | 20  |  |
| Potassium | ppm     | ○ <1  | 02  | 0   |  |

| Ä          |               |             |      |      |  |
|------------|---------------|-------------|------|------|--|
| WEA WEA    | <b>R META</b> | LS          |      |      |  |
| Iron       | ppm           | 0 47        | 0 34 | 0 13 |  |
| Copper     | ppm           | 6           | 0 10 | 0 49 |  |
| Lead       | ppm           | 0           | 0 2  | ◯ <1 |  |
| Tin        | ppm           | 0           | 0    | 0    |  |
| Aluminum   | ppm           | 2           | ◯ <1 | 0    |  |
| Chromium   | ppm           | <b>○</b> <1 | ○ <1 | ◯ <1 |  |
| Molybdenum | ppm           | 0           | <1   | <1   |  |
| Nickel     | ppm           | 0           | ○ <1 | 0    |  |
| Titanium   | ppm           | 0           | <1   | 0    |  |
| Silver     | ppm           | 0           | 0    | 0    |  |
| Manganese  | ppm           | 0           | <1   | 1    |  |
| Vanadium   | ppm           | 0           | 0    | 0    |  |

#### Diagnosis

Resample at the next service interval to monitor. Please specify the brand, type, and viscosity of the oil on your next sample.All component wear rates are normal. There is no indication of any contamination in the oil. The condition of the oil is acceptable for the time in service.

# **GRAPHS**

Report Id: MIDDAY [WUSCAR] 06081682 (Generated: 02/08/2024 15:14:18) Rev: 1