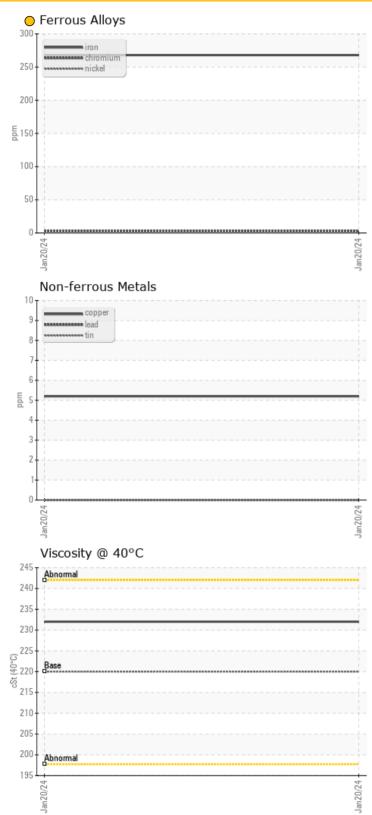

esium     | ppm      | 0            | <br> |  |
| Zinc          | ppm      | <b>24</b>    | <br> |  |
| Phosphorus    | ppm      | <b>428</b>   | <br> |  |
| Barium        | ppm      | <b>0</b>     | <br> |  |

#### PETERSON CONTRACTORS INC

PO BOX A REINBECK, IA US 50669

Contact: WADE VANHAVEN MBERWALD@PCIUS.COM

T: F:

#### Diagnosis

Oil and filter change at the time of sampling has been noted. No corrective action is recommended at this time. Resample at the next service interval to monitor. Gear wear is indicated. There is no indication of any contamination in the oil. The condition of the oil is acceptable for the time in service.

Depot: **PETREILH** Unique No: 10870621 Signed: Sean Felton Report Date: 09 Feb 2024

**31** 

ppm

Boron

# CONSTRUCTION EQUIPMENT





### **GRAPHS**