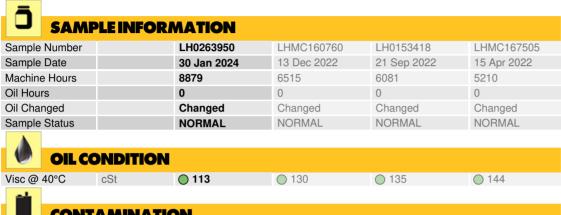

### LIEBHERR LH50 1216-115017 - Splitter Box

Sample No: LH0263950

Oil Type: CHEVRON DELO GEAR ESI OIL 80W90

| CONT      | CONTAMINATION |          |      |          |          |  |  |  |
|-----------|---------------|----------|------|----------|----------|--|--|--|
| Water     | %             | NEG      | NEG  | NEG      | NEG      |  |  |  |
| Silicon   | ppm           | <b>1</b> | O <1 | <b>1</b> | <b>1</b> |  |  |  |
| Sodium    | ppm           | <b>1</b> | O 1  | O 0      | O 0      |  |  |  |
| Potassium | ppm           | <b>0</b> | O 2  | <b>3</b> | O 2      |  |  |  |

| ● WEAL     | R METALS |             |      |          |          |
|------------|----------|-------------|------|----------|----------|
| Iron       | ppm      | <b>9</b>    | O 11 | O 15     | O 23     |
| Copper     | ppm      | <b>3</b>    | 0 <1 | 0 <1     | 0 <1     |
| Lead       | ppm      | <b>0</b> 0  | O <1 | O <1     | O <1     |
| Tin        | ppm      | <b>0</b>    | O 0  | <b>0</b> | 0        |
| Aluminum   | ppm      | <b>0</b>    | O <1 | 0        | O 0      |
| Chromium   | ppm      | <b>0</b>    | 0    | O 0      | O 0      |
| Molybdenum | ppm      | <b>0</b>    | O <1 | O <1     | <b>1</b> |
| Nickel     | ppm      | <b>0</b>    | O 0  | O 0      | 0        |
| Titanium   | ppm      | <1          | 0    | 0        | 0        |
| Silver     | ppm      | 0           | 0    | 0        | 0        |
| Manganese  | ppm      | <b>0</b> <1 | O <1 | <b>1</b> | O <1     |
| Vanadium   | ppm      | 0           | 0    | 0        | 0        |

| Vanadium   | ppm | 0          | 0           | 0          | 0          |  |
|------------|-----|------------|-------------|------------|------------|--|
| WI .       |     |            |             |            |            |  |
| ADDITIVES  |     |            |             |            |            |  |
| Calcium    | ppm | <b>45</b>  | <b>○</b> 58 | <b>7</b> 3 | <b>9</b> 0 |  |
| Magnesium  | ppm | <b>5</b>   | O 11        | <b>2</b> 3 | O 12       |  |
| Zinc       | ppm | <b>48</b>  | O 44        | <b>44</b>  | 40         |  |
| Phosphorus | ppm | <b>825</b> | ○ 834       | 810        | O 1291     |  |
| Barium     | ppm | <b>0</b>   | O 0         | <b>0</b>   | O 0        |  |
| Boron      | ppm | <b>4</b>   | O 11        | <b>16</b>  | <b>20</b>  |  |