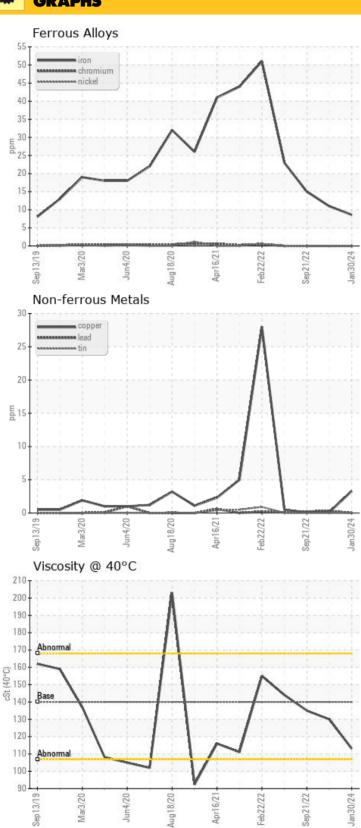

#### **GRAPHS**

Report Id: ALTGRE [WUSCAR] 06084394 (Generated: 02/12/2024 11:44:04) Rev: 1