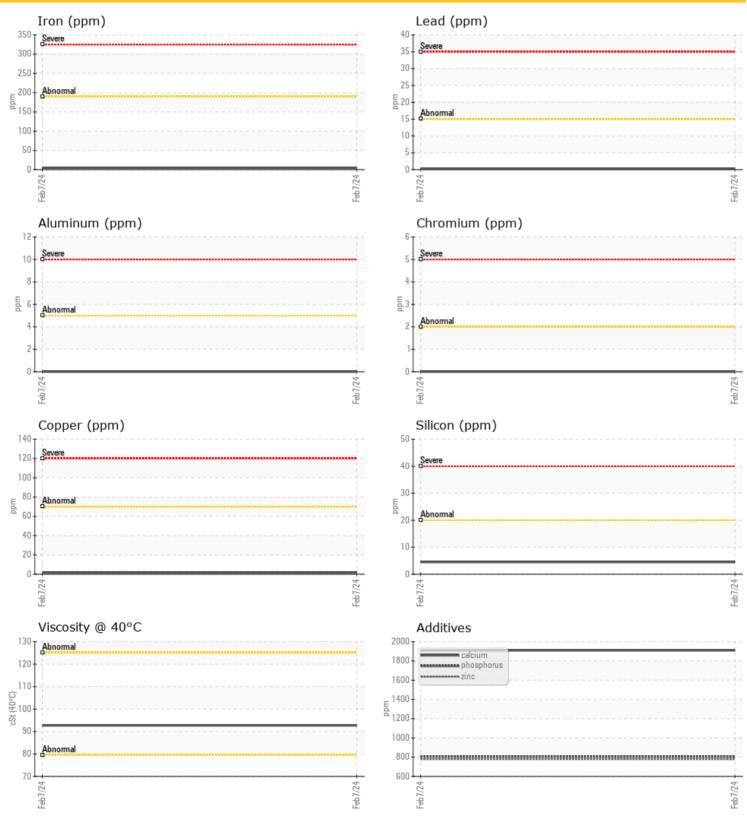

## TRAM CONSTRUCTION

9279 E KY 8 GARRISON, KY US 41141

Contact: Service Manager

T: F:

|        | OILCO | NDITION |      |  |
|--------|-------|---------|------|--|
| Visc @ | 40°C  | cSt     | 92.7 |  |

| CONTAMINATION |     |          |  |  |  |  |  |
|---------------|-----|----------|--|--|--|--|--|
| Water         | %   | NEG      |  |  |  |  |  |
| Silicon       | ppm | <b>4</b> |  |  |  |  |  |
| Sodium        | ppm | <b>8</b> |  |  |  |  |  |
| Potassium     | ppm | <1       |  |  |  |  |  |

| WEAI       | RMETALS |             |      |  |
|------------|---------|-------------|------|--|
| Iron       | ppm     | <b>5</b>    | <br> |  |
| Copper     | ppm     | <b>2</b>    | <br> |  |
| Lead       | ppm     | <b>0</b> <1 | <br> |  |
| Tin        | ppm     | <b>2</b>    | <br> |  |
| Aluminum   | ppm     | <b>0</b>    | <br> |  |
| Chromium   | ppm     | <b>0</b>    | <br> |  |
| Molybdenum | ppm     | 0           | <br> |  |
| Nickel     | ppm     | <b>0</b>    | <br> |  |
| Titanium   | ppm     | 0           | <br> |  |
| Silver     | ppm     | 0           | <br> |  |
| Manganese  | ppm     | 1           | <br> |  |
| Vanadium   | ppm     | 0           | <br> |  |
| Manganese  | ppm     | 1           | <br> |  |

### **ADDITIVES**

| Calcium    | ppm | 1910 | <br> |  |
|------------|-----|------|------|--|
| Magnesium  | ppm | <1   | <br> |  |
| Zinc       | ppm | 779  | <br> |  |
| Phosphorus | ppm | 805  | <br> |  |
| Barium     | ppm | 0    | <br> |  |
| Boron      | ppm | 74   | <br> |  |

## Diagnosis

Resample at the next service interval to monitor. Please specify the brand, type, and viscosity of the oil on your next sample.All component wear rates are normal. There is no indication of any contamination in the oil. The condition of the oil is acceptable for the time in service.