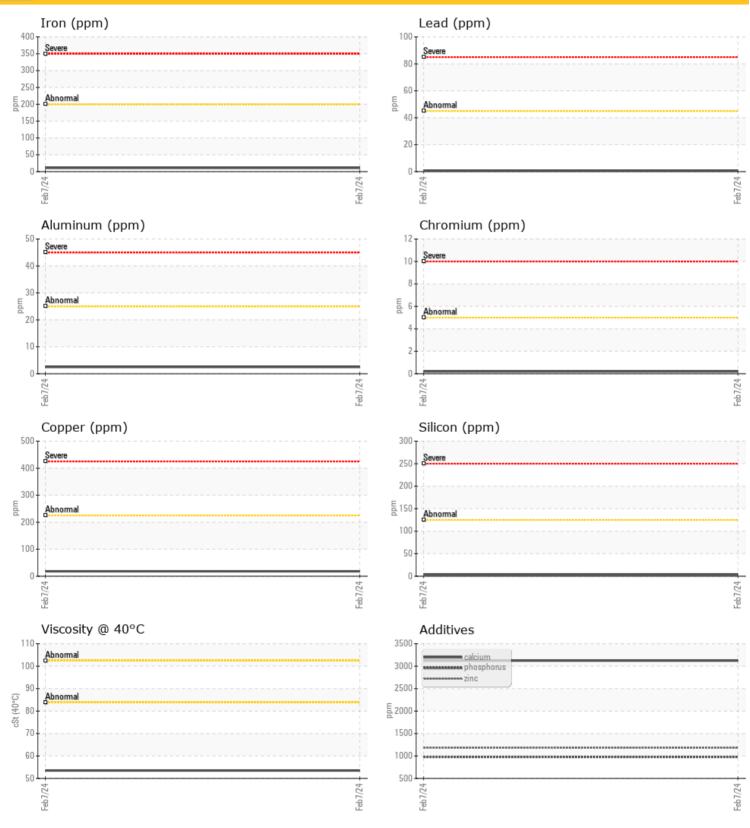

**OIL CONDITION** 

Visc @ 40°C .

## cSt 0 53.5

|           | ITAMIN/ | ATION      |      |  |
|-----------|---------|------------|------|--|
| Water     | %       | NEG        | <br> |  |
| Silicon   | ppm     | 03         | <br> |  |
| Sodium    | ppm     | <b>5</b> 2 | <br> |  |
| Potassium | ppm     | 0 2        | <br> |  |

| Ä          |          |             |      |  |
|------------|----------|-------------|------|--|
| WEA        | R METALS |             |      |  |
| Iron       | ppm      | 0 11        | <br> |  |
| Copper     | ppm      | 0 18        | <br> |  |
| Lead       | ppm      | <b>○</b> <1 | <br> |  |
| Tin        | ppm      | 02          | <br> |  |
| Aluminum   | ppm      | 02          | <br> |  |
| Chromium   | ppm      | <b>○</b> <1 | <br> |  |
| Molybdenum | ppm      | <1          | <br> |  |
| Nickel     | ppm      | 0           | <br> |  |
| Titanium   | ppm      | <1          | <br> |  |
| Silver     | ppm      | 0           | <br> |  |
| Manganese  | ppm      | 15          | <br> |  |
| Vanadium   | ppm      | 0           | <br> |  |

0 **ADDITIVES** Calcium 3123 ppm 2 Magnesium ppm 1182 Zinc ppm 979 Phosphorus ppm Barium 0 ppm Boron ppm 4

TRAM CONSTRUCTION 9279 E KY 8

GARRISON, KY US 41141 Contact: Service Manager

т: F:

Depot: Unique No: Signed: **Report Date:** 

TRAGARLH 10874240 Don Baldridge 14 Feb 2024

GRAPHS

 $\odot$ 