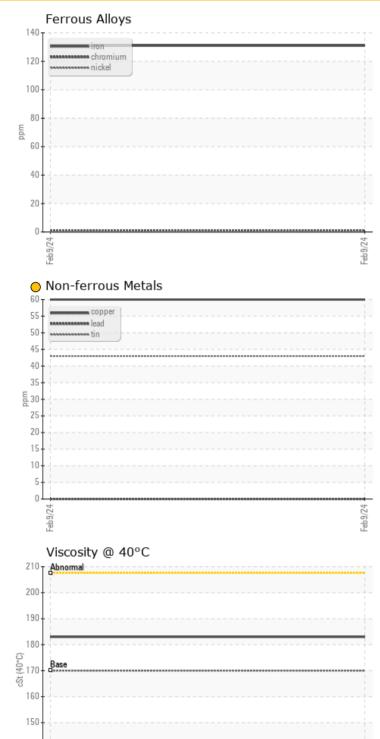

| WE/        | AR META | LS           |      |  |
|------------|---------|--------------|------|--|
| Iron       | ppm     | <b>131</b>   | <br> |  |
| Copper     | ppm     | <b>60</b>    | <br> |  |
| Lead       | ppm     | <b>0</b>     | <br> |  |
| Tin        | ppm     | <b>43</b>    | <br> |  |
| Aluminum   | ppm     | <b>2</b>     | <br> |  |
| Chromium   | ppm     | <b>()</b> <1 | <br> |  |
| Molybdenum | ppm     | <b>()</b> <1 | <br> |  |
| Nickel     | ppm     | <b>0</b>     | <br> |  |
| Titanium   | ppm     | <1           | <br> |  |
| Silver     | ppm     | 0            | <br> |  |
| Manganese  | ppm     | <b>1</b>     | <br> |  |
| Vanadium   | ppm     | 0            | <br> |  |
|            |         |              |      |  |

| ADDITIVES  |     |             |  |  |  |  |
|------------|-----|-------------|--|--|--|--|
| Calcium    | ppm | ○ 32        |  |  |  |  |
| Magnesium  | ppm | <b>1</b>    |  |  |  |  |
| Zinc       | ppm | <b>29</b>   |  |  |  |  |
| Phosphorus | ppm | <b>2670</b> |  |  |  |  |
| Barium     | ppm | <b>13</b>   |  |  |  |  |
| Boron      | ppm | <b>0</b>    |  |  |  |  |

## **GRAPHS**

Abnormal

130

Feb9/24