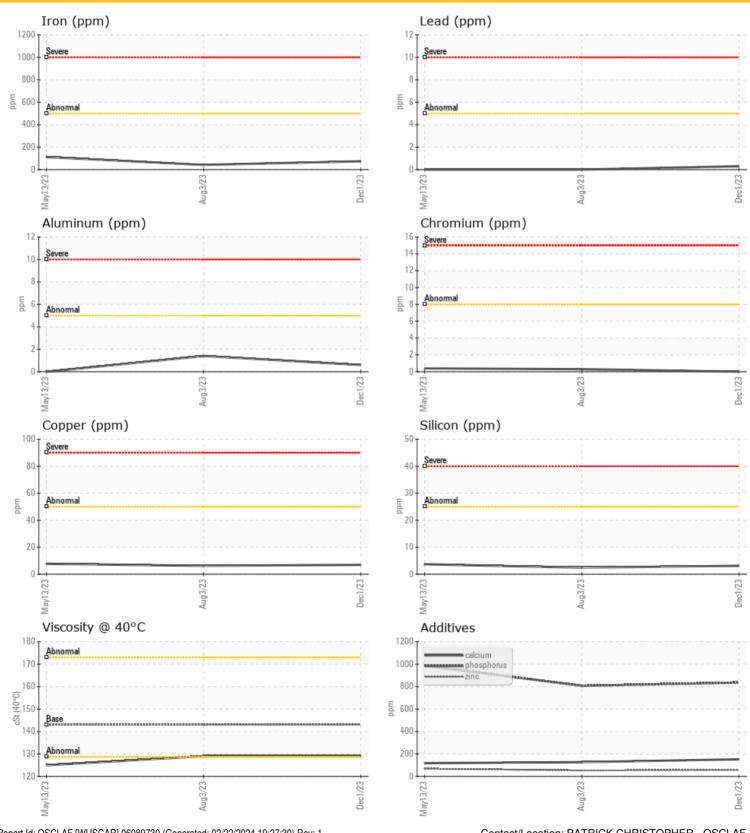

### **GRAPHS**

Report Id: OSCLAF [WUSCAR] 06089730 (Generated: 02/22/2024 19:27:30) Rev: 1

Contact/Location: PATRICK CHRISTOPHER - OSCLAF