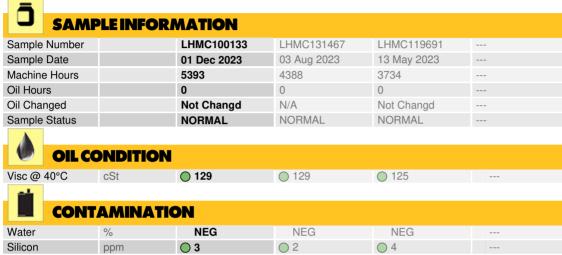

## **MS18 - Front Right Wheel Hub**

Sample No: LHMC100133

Oil Type: GEAR OIL SAE 80W90

| MINATIO | N              |          |                  |                 |
|---------|----------------|----------|------------------|-----------------|
| 6       | NEG            | NEG      | NEG              |                 |
| pm      | <b>3</b>       | O 2      | <b>4</b>         |                 |
| pm      | <b>5</b>       | <b>6</b> | <b>4</b>         |                 |
| pm      | <b>○</b> <1    | O 2      | O <1             |                 |
|         |                |          |                  |                 |
| METALS  |                |          |                  |                 |
| 1       | om<br>om<br>om | om       | NEG NEG  NEG  Om | NEG NEG NEG  Om |

| WEAF       | RMETALS |              |          |       |  |
|------------|---------|--------------|----------|-------|--|
| Iron       | ppm     | <b>74</b>    | O 42     | O 112 |  |
| Copper     | ppm     | <b>7</b>     | <b>6</b> | 0 8   |  |
| Lead       | ppm     | <b>()</b> <1 | O 0      | 0     |  |
| Tin        | ppm     | <1           | <1       | 0     |  |
| Aluminum   | ppm     | <b>()</b> <1 | O 1      | 0     |  |
| Chromium   | ppm     | <b>0</b>     | O <1     | O <1  |  |
| Molybdenum | ppm     | <b>0</b>     | O 0      | O <1  |  |
| Nickel     | ppm     | <b>0</b> <1  | O <1     | O 0   |  |
| Titanium   | ppm     | 0            | 0        | 0     |  |
| Silver     | ppm     | 0            | 0        | 0     |  |
| Manganese  | ppm     | <b>1</b>     | <b>1</b> | O 1   |  |
| Vanadium   | ppm     | 0            | 0        | 0     |  |

|            | le le |            |            |            |  |  |  |
|------------|-------|------------|------------|------------|--|--|--|
| Vanadium   | ppm   | 0          | 0          | 0          |  |  |  |
|            |       |            |            |            |  |  |  |
| ADDITIVES  |       |            |            |            |  |  |  |
| Calcium    | ppm   | <b>152</b> | O 127      | O 118      |  |  |  |
| Magnesium  | ppm   | <b>13</b>  | <b>4</b>   | O 1        |  |  |  |
| Zinc       | ppm   | <b>57</b>  | <b>5</b> 3 | <b>6</b> 9 |  |  |  |
| Phosphorus | ppm   | <b>836</b> | ○ 807      | 987        |  |  |  |
| Barium     | ppm   | <b>0</b>   | O 0        | <b>0</b>   |  |  |  |
| Boron      | ppm   | <b>152</b> | O 166      | O 251      |  |  |  |
|            |       |            |            |            |  |  |  |