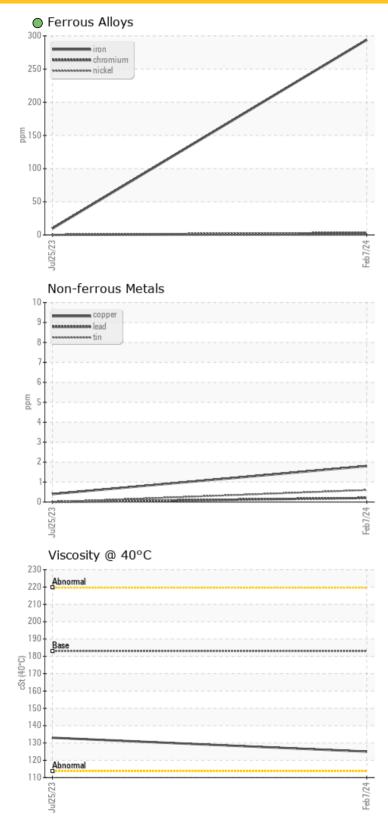

0 133

| Â          |         |             |      |      |
|------------|---------|-------------|------|------|
| WE/        | AR META | LS          |      |      |
| Iron       | ppm     | 294         | 0 10 | <br> |
| Copper     | ppm     | 0 2         | 0 <1 | <br> |
| Lead       | ppm     | <b></b> <1  | 0    | <br> |
| Tin        | ppm     | ◯ <1        | 0 0  | <br> |
| Aluminum   | ppm     | <b>3</b>    | ◯ <1 | <br> |
| Chromium   | ppm     | <b>3</b>    | 0    | <br> |
| Molybdenum | ppm     | <b>3</b>    | 0    | <br> |
| Nickel     | ppm     | <b>○</b> <1 | 0    | <br> |
| Titanium   | ppm     | 2           | 0    | <br> |
| Silver     | ppm     | 0           | 0    | <br> |
| Manganese  | ppm     | 0 2         | 0    | <br> |
| Vanadium   | ppm     | 0           | <1   | <br> |

### Diagnosis

Resample at the next service interval to monitor.An increase in the iron level is noted. All other component wear rates are normal. There is no indication of any contamination in the oil. The condition of the oil is acceptable for the time in service.

# **GRAPHS**