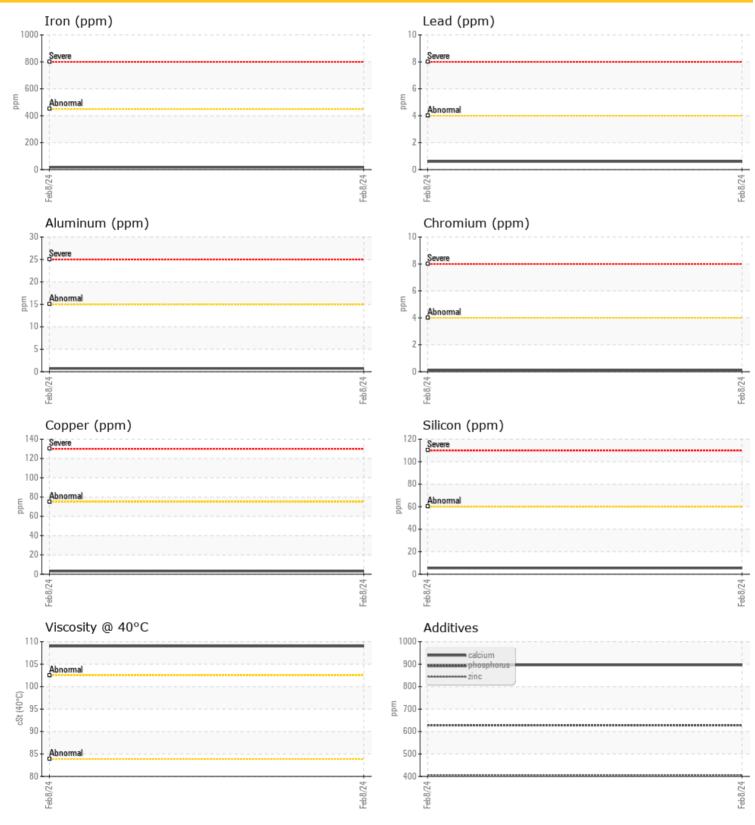

### **OIL CONDITION**

Visc @ 40°C

#### cSt 0 109

| <b>11</b> |         |      |      |  |
|-----------|---------|------|------|--|
|           | NTAMINA | TION |      |  |
| Water     | %       | NEG  | <br> |  |
| Silicon   | ppm     | 0 5  | <br> |  |
| Sodium    | ppm     | 0 5  | <br> |  |
| Potassium | ppm     | 0 2  | <br> |  |

| Ä          |               |              |      |  |
|------------|---------------|--------------|------|--|
| WEA WEA    | <b>R</b> META | LS           |      |  |
|            |               |              |      |  |
| Iron       | ppm           | 0 17         | <br> |  |
| Copper     | ppm           | <b>3</b>     | <br> |  |
| Lead       | ppm           | <b>○</b> <1  | <br> |  |
| Tin        | ppm           | <1           | <br> |  |
| Aluminum   | ppm           | <b>()</b> <1 | <br> |  |
| Chromium   | ppm           | <b>○</b> <1  | <br> |  |
| Molybdenum | ppm           | 0            | <br> |  |
| Nickel     | ppm           | <b>○</b> <1  | <br> |  |
| Titanium   | ppm           | 0            | <br> |  |
| Silver     | ppm           | 0            | <br> |  |
| Manganese  | ppm           | 2            | <br> |  |
| Vanadium   | ppm           | 0            | <br> |  |

| ADDITIVES  |     |     |  |  |  |  |
|------------|-----|-----|--|--|--|--|
| Calcium    | ppm | 896 |  |  |  |  |
| Magnesium  | ppm | 5   |  |  |  |  |
| Zinc       | ppm | 406 |  |  |  |  |
| Phosphorus | ppm | 628 |  |  |  |  |
| Barium     | ppm | 0   |  |  |  |  |
| Boron      | ppm | 39  |  |  |  |  |

### Diagnosis

Resample at the next service interval to monitor.All component wear rates are normal. There is no indication of any contamination in the oil. The condition of the oil is acceptable for the time in service.