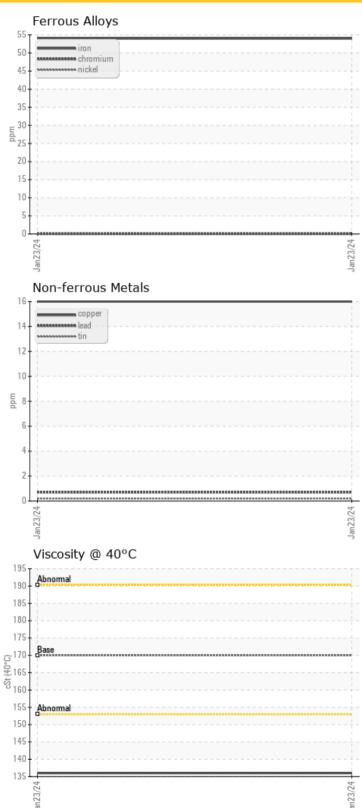

#### **GRAPHS**

| OIL COI     | <b>NDITION</b> |            |      |  |
|-------------|----------------|------------|------|--|
| Visc @ 40°C | cSt            | <b>136</b> | <br> |  |

| CON       | ITAMIN | ATION      |      |  |
|-----------|--------|------------|------|--|
| Water     | %      | NEG        | <br> |  |
| Silicon   | ppm    | <b>0</b> 1 | <br> |  |
| Sodium    | ppm    | <b>1</b>   | <br> |  |
| Potassium | ppm    | <b>2</b>   | <br> |  |
|           |        |            |      |  |

| ₩EA        | R META | LS           |      |  |
|------------|--------|--------------|------|--|
| Iron       | ppm    | <b>5</b> 4   | <br> |  |
| Copper     | ppm    | <b>16</b>    | <br> |  |
| Lead       | ppm    | <b>○</b> <1  | <br> |  |
| Tin        | ppm    | <b>○</b> <1  | <br> |  |
| Aluminum   | ppm    | <b>()</b> <1 | <br> |  |
| Chromium   | ppm    | <b>0</b>     | <br> |  |
| Molybdenum | ppm    | <b>0</b>     | <br> |  |
| Nickel     | ppm    | <b>○</b> <1  | <br> |  |
| Titanium   | ppm    | <b>0</b>     | <br> |  |
| Silver     | ppm    | 0            | <br> |  |
| Manganese  | ppm    | <b>1</b>     | <br> |  |
| Vanadium   | ppm    | 0            | <br> |  |
|            |        |              |      |  |