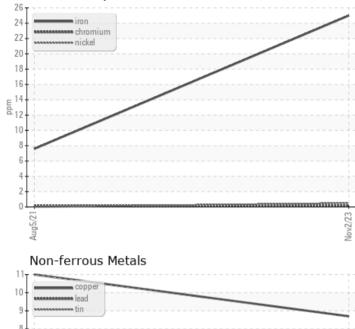

0 54.1

| <b>A</b>   |         |             |      |      |
|------------|---------|-------------|------|------|
| WEA        | AR META | LS          |      |      |
| Iron       | ppm     | 25          | 08   | <br> |
| Copper     | ppm     | 9           | 0 11 | <br> |
| Lead       | ppm     | ◯ <1        | 0    | <br> |
| Tin        | ppm     | <1          | 0    | <br> |
| Aluminum   | ppm     | ◯ <1        | ◯ <1 | <br> |
| Chromium   | ppm     | <b>○</b> <1 | ○ <1 | <br> |
| Molybdenum | ppm     | 0           | 0    | <br> |
| Nickel     | ppm     | ◯ <1        | 0    | <br> |
| Titanium   | ppm     | 0           | <1   | <br> |
| Silver     | ppm     | 0           | 0    | <br> |
| Manganese  | ppm     | 03          | 2    | <br> |
| Vanadium   | ppm     | 0           | <1   | <br> |

| Calcium    | ppm | <b>535</b>  | 3463 |  |  |
|------------|-----|-------------|------|--|--|
| Magnesium  | ppm | 04          | 7    |  |  |
| Zinc       | ppm | 238         | 1349 |  |  |
| Phosphorus | ppm | 0 1986      | 1058 |  |  |
| Barium     | ppm | <b>○</b> <1 | 0    |  |  |
| Boron      | ppm | 0 12        | 101  |  |  |

#### Ferrous Alloys

GRAPHS