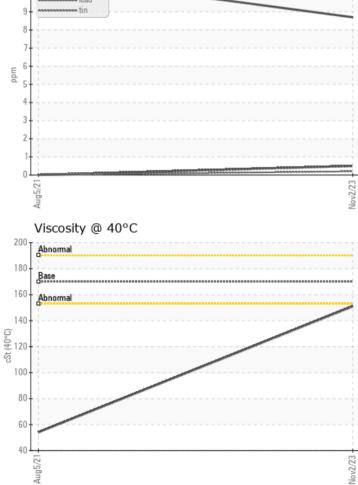

**OIL CONDITION** 

Visc @ 40°C -

. . .

#### cSt 0 151

| Water     | %   | NEG | NEG  |  |  |
|-----------|-----|-----|------|--|--|
| Silicon   | ppm | 03  | 07   |  |  |
| Sodium    | ppm | 09  | 0 10 |  |  |
| Potassium | ppm | 01  | 0    |  |  |

0 54.1

| <b>A</b>   |         |             |      |      |
|------------|---------|-------------|------|------|
| WEA        | AR META | LS          |      |      |
| Iron       | ppm     | 25          | 08   | <br> |
| Copper     | ppm     | 9           | 0 11 | <br> |
| Lead       | ppm     | ◯ <1        | 0    | <br> |
| Tin        | ppm     | <1          | 0    | <br> |
| Aluminum   | ppm     | ◯ <1        | ◯ <1 | <br> |
| Chromium   | ppm     | <b>○</b> <1 | ○ <1 | <br> |
| Molybdenum | ppm     | 0           | 0    | <br> |
| Nickel     | ppm     | ◯ <1        | 0    | <br> |
| Titanium   | ppm     | 0           | <1   | <br> |
| Silver     | ppm     | 0           | 0    | <br> |
| Manganese  | ppm     | 03          | 2    | <br> |
| Vanadium   | ppm     | 0           | <1   | <br> |