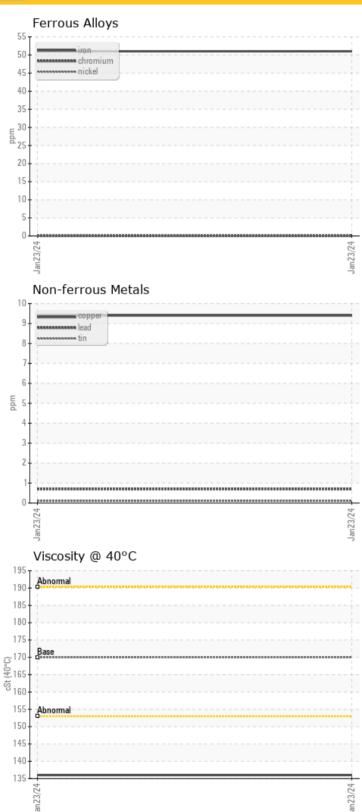

| ampie    | Status |         | NORMAL     | <br> |  |
|----------|--------|---------|------------|------|--|
| <b>A</b> |        |         |            |      |  |
|          | OIL CO | NDITION |            |      |  |
| isc @    | 40°C   | cSt     | <b>136</b> | <br> |  |

| <b>WEA</b> | R META | LS           |      |  |
|------------|--------|--------------|------|--|
| Iron       | ppm    | <b>5</b> 1   | <br> |  |
| Copper     | ppm    | <b>9</b>     | <br> |  |
| Lead       | ppm    | <b>()</b> <1 | <br> |  |
| Tin        | ppm    | <b>()</b> <1 | <br> |  |
| Aluminum   | ppm    | <b>()</b> <1 | <br> |  |
| Chromium   | ppm    | <b>0</b>     | <br> |  |
| Molybdenum | ppm    | <b>0</b>     | <br> |  |
| Nickel     | ppm    | <b>()</b> <1 | <br> |  |
| Titanium   | ppm    | <b>0</b>     | <br> |  |
| Silver     | ppm    | 0            | <br> |  |
| Manganese  | ppm    | <b>1</b>     | <br> |  |
| Vanadium   | ppm    | 0            | <br> |  |
|            |        |              |      |  |

#### **GRAPHS**