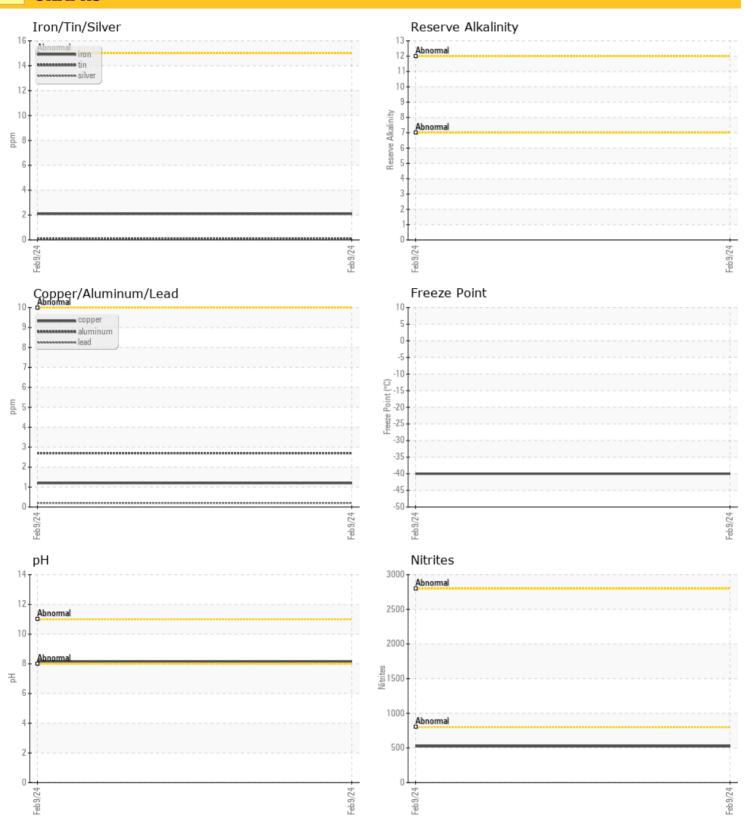

### [[STEVENSON CRANE]] LIEBHERR LTM1300-6.3 081046 (S/N 2023140124) - Coolant

Sample No: LHMC148021
Oil Type: {unknown}

Tin

ppm

0<1

| SAMP               | LE INFOR      | MATION      |      |  |
|--------------------|---------------|-------------|------|--|
| Sample Number      |               | LHMC148021  | <br> |  |
| Sample Date        |               | 09 Feb 2024 | <br> |  |
| Machine Hours      |               | 539         | <br> |  |
| Sample Status      |               | NORMAL      | <br> |  |
|                    |               |             |      |  |
| COOL               | ANT CON       | DITION      |      |  |
| Boron              | ppm           | 0           | <br> |  |
| Phosphorus         | ppm           | 13          | <br> |  |
| Sodium             | ppm           | <b>3708</b> | <br> |  |
| Potassium          | ppm           | <b>728</b>  | <br> |  |
| Silicon            | ppm           | 98          | <br> |  |
| рН                 | Scale 0-14    | <b>8.15</b> | <br> |  |
| Reserve Alkalinity | Scale 0-20    |             | <br> |  |
| Molybdenum         | ppm           | 2           | <br> |  |
| Nitrites           | ppm           | <b>524</b>  | <br> |  |
| Percentage Glycol  | %             | <b>52.5</b> | <br> |  |
| Freezing Point     | °C            | <b>-40</b>  | <br> |  |
|                    |               |             |      |  |
| CONT               | <b>AMINAT</b> | ON          |      |  |
| Magnesium          | ppm           | 21          | <br> |  |
| Calcium            | ppm           | 42          | <br> |  |
| Coolant Appearance |               | normal      | <br> |  |
| Coolant Color      |               | Pink        | <br> |  |
|                    |               |             |      |  |
| CORR               | OSION         |             |      |  |
| Iron               | ppm           | <b>2</b>    | <br> |  |
| Aluminum           | ppm           | <b>3</b>    | <br> |  |
| Copper             | ppm           | <b>0</b> 1  | <br> |  |
| Соррсі             | PP            | <u> </u>    |      |  |

#### Diagnosis

The fluid is suitable for further service. All metal levels are normal indicating no corrosion in the cooling system. There is no indication of any contamination in the coolant. The carboxylate level of this fluid is acceptable. Glycol and nitrite levels are acceptable. The pH level of this fluid is within the acceptable limits.

#### **GRAPHS**