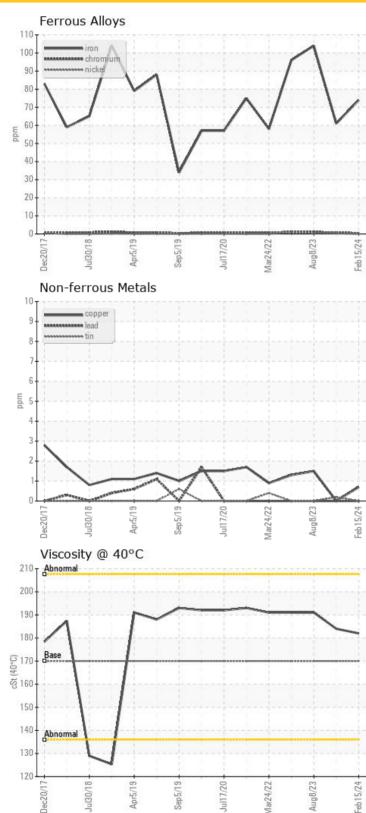

| WEA        | R METAL | S            |            |           |           |
|------------|---------|--------------|------------|-----------|-----------|
| Iron       | ppm     | <b>74</b>    | O 61       | O 104     | O 96      |
| Copper     | ppm     | <b>()</b> <1 | O 0        | O 2       | O 1       |
| Lead       | ppm     | <b>0</b>     | <b>O</b> 0 | O 0       | O 0       |
| Tin        | ppm     | <b>0</b>     | O <1       | O 0       | 0         |
| Aluminum   | ppm     | <b>2</b>     | O <1       | O <1      | O <1      |
| Chromium   | ppm     | <b>()</b> <1 | O <1       | O 1       | O 1       |
| Molybdenum | ppm     | <b>17</b>    | O 15       | <b>29</b> | <b>27</b> |
| Nickel     | ppm     | <b>0</b>     | O <1       | O <1      | O 1       |
| Titanium   | ppm     | <b>0</b>     | <b>0</b>   | O 0       | O 0       |
| Silver     | ppm     | 0            | 0          | 0         | 0         |
| Manganese  | ppm     | <b>()</b> <1 | O <1       | O 2       | 02        |
| Vanadium   | ppm     | 0            | 0          | 0         | 0         |
|            |         |              |            |           |           |

#### Diagnosis

Resample at the next service interval to monitor. All component wear rates are normal. There is no indication of any contamination in the oil. The condition of the oil is acceptable for the time in service.

### **GRAPHS**

Dec20/1