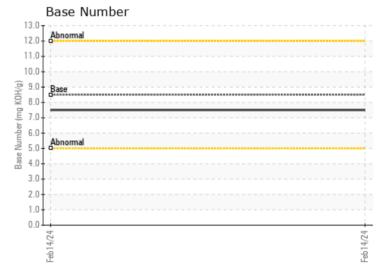

## **SAMPLE INFORMATION** LH0259096 Sample Number Sample Date 14 Feb 2024 Machine Hours 0 **Oil Hours** 0 Oil Changed Changed Sample Status NORMAL **OIL CONDITION** Visc @ 100°C cSt 0 11.9 Base Number (BN) mg KOH/g 07.5

## Diagnosis

Resample at the next service interval to monitor.All component wear rates are normal. There is no indication of any contamination in the oil. The BN result indicates that there is suitable alkalinity remaining in the oil. The condition of the oil is acceptable for the time in service.