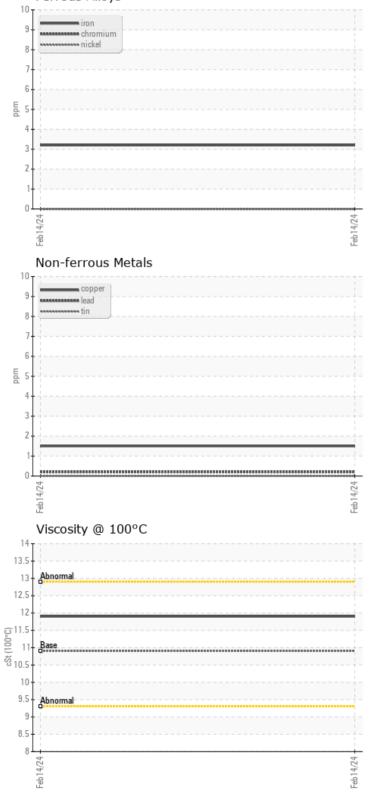

## **SAMPLE INFORMATION** LH0259096 Sample Number Sample Date 14 Feb 2024 Machine Hours 0 **Oil Hours** 0 Oil Changed Changed Sample Status NORMAL **OIL CONDITION** Visc @ 100°C cSt 0 11.9 Base Number (BN) mg KOH/g 07.5

CONTAMINATION Water NEG % % Soot % 0.1 Nitration (PA) % 70 Sulfation (PA) % 53 % Glycol NEG Fuel % <1.0 Silicon 07 ppm Sodium 02 ppm Potassium ppm ○ <1

0 **WEAR METALS** Iron ppm 03 Copper 02 ppm Lead **○** <1 ppm Tin 0 ppm Aluminum 01 ppm Chromium 0 ppm Molybdenum ppm 02 Nickel 0 ppm Titanium ○ <1 ppm Silver 0 ppm Manganese 0 🔘 ppm Vanadium ppm <1

## Ferrous Alloys

GRAPHS

0

Report Id: LIENEW [WUSCAR] 06093461 (Generated: 02/21/2024 16:25:18) Rev: 1

Contact/Location: TERENCE VANDERLENDE - LIENEW