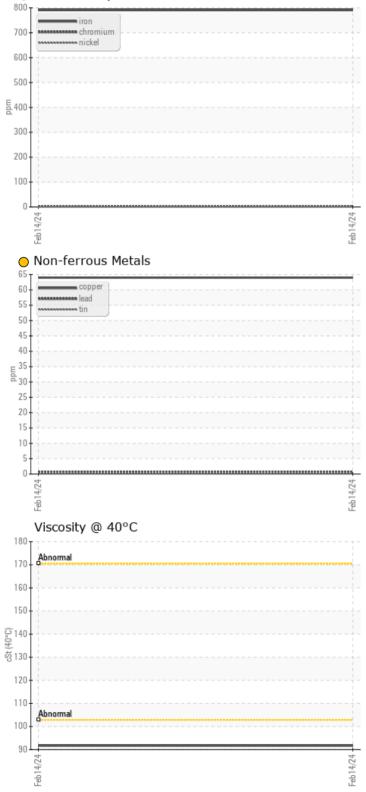

| Ä          |         |                  |      |  |
|------------|---------|------------------|------|--|
| WE/        | AR META | LS               |      |  |
|            |         |                  |      |  |
| Iron       | ppm     | <del> </del> 791 | <br> |  |
| Copper     | ppm     | <u> </u>         | <br> |  |
| Lead       | ppm     | <b>○</b> <1      | <br> |  |
| Tin        | ppm     | <1               | <br> |  |
| Aluminum   | ppm     | 0 2              | <br> |  |
| Chromium   | ppm     | <b>3</b>         | <br> |  |
| Molybdenum | ppm     | 0                | <br> |  |
| Nickel     | ppm     | 01               | <br> |  |
| Titanium   | ppm     | 0                | <br> |  |
| Silver     | ppm     | 0                | <br> |  |
| Manganese  | ppm     | 6                | <br> |  |
| Vanadium   | ppm     | 0                | <br> |  |

#### **OIL CONDITION**

| cSt | 0 91.7 |
|-----|--------|

| Water     | %   | NEG  |  | <br> |
|-----------|-----|------|--|------|
| Silicon   | ppm | 0 11 |  | <br> |
| Sodium    | ppm | 0 4  |  | <br> |
| Potassium | ppm | 03   |  | <br> |

Diagnosis Oil and filter change at the time of

sampling has been noted. No corrective action is recommended at this time. Resample at the next service interval to monitor.Bearing and/or gear wear is indicated. There is no indication of any contamination in the oil. The condition of the oil is acceptable for the time in service.