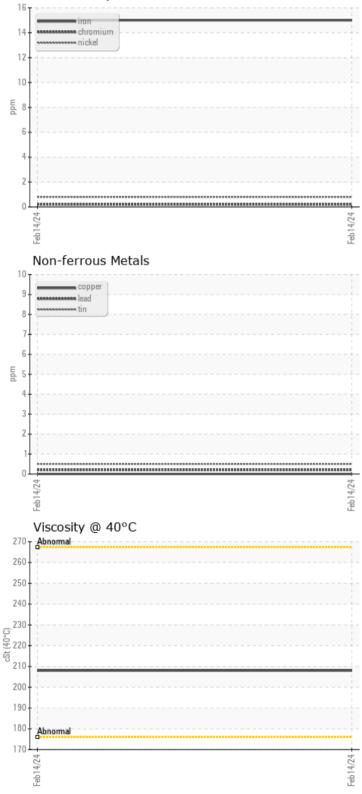

**OIL CONDITION** 

Visc @ 40°C

. . .

# cSt **0 208**

| Water     | %   | NEG |  |  |  |  |
|-----------|-----|-----|--|--|--|--|
| Silicon   | ppm | 0 2 |  |  |  |  |
| Sodium    | ppm | 0   |  |  |  |  |
| Potassium | ppm | 03  |  |  |  |  |

| Â          |               |             |      |  |
|------------|---------------|-------------|------|--|
| WEA        | <b>R</b> META | LS          |      |  |
|            |               |             |      |  |
| Iron       | ppm           | <b>0</b> 15 | <br> |  |
| Copper     | ppm           | 0 ()        | <br> |  |
| Lead       | ppm           | ◯ <1        | <br> |  |
| Tin        | ppm           | ○ <1        | <br> |  |
| Aluminum   | ppm           | ○ <1        | <br> |  |
| Chromium   | ppm           | <b>○</b> <1 | <br> |  |
| Molybdenum | ppm           | 0           | <br> |  |
| Nickel     | ppm           | ○ <1        | <br> |  |
| Titanium   | ppm           | 0           | <br> |  |
| Silver     | ppm           | 0           | <br> |  |
| Manganese  | ppm           | 0           | <br> |  |
| Vanadium   | ppm           | 0           | <br> |  |

#### Ferrous Alloys

GRAPHS