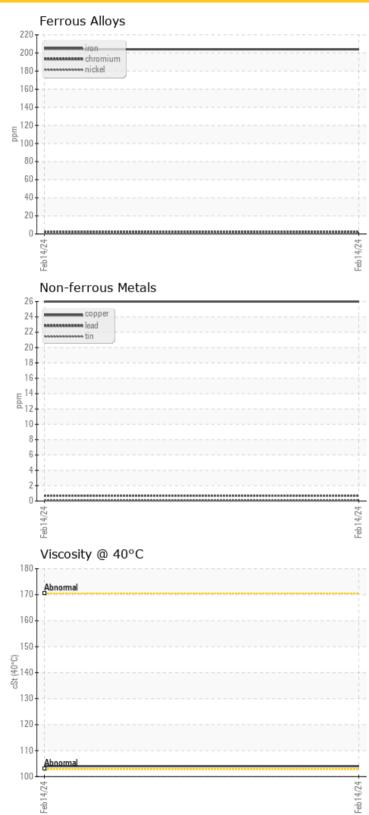

ppm

ppm

**ADDITIVES** 

| J SAM         | PLE INFO | ORMATION     |      |  |
|---------------|----------|--------------|------|--|
| Sample Number |          | LH0259049    | <br> |  |
| Sample Date   |          | 14 Feb 2024  | <br> |  |
| Machine Hours |          | 0            | <br> |  |
| Oil Hours     |          | 0            | <br> |  |
| Oil Changed   |          | Changed      | <br> |  |
| Sample Status |          | NORMAL       | <br> |  |
|               |          |              |      |  |
| OILC          | ONDITIO  | ON           |      |  |
| Visc @ 40°C   | cSt      | <b>104</b>   | <br> |  |
| CON           | TAMINA   | ATION        |      |  |
| Water         | %        | NEG          | <br> |  |
| Silicon       | ppm      | <b>6</b>     | <br> |  |
| Sodium        | ppm      | <b>4</b>     | <br> |  |
| Potassium     | ppm      | <b>3</b>     | <br> |  |
| <b>WEA</b>    | R META   |              |      |  |
| Iron          | ppm      | <b>204</b>   | <br> |  |
| Copper        | ppm      | <b>26</b>    | <br> |  |
| Lead          | ppm      | <b>○</b> <1  | <br> |  |
| Tin           | ppm      | <1           | <br> |  |
| Aluminum      | ppm      | <b>2</b>     | <br> |  |
| Chromium      | ppm      | <b>2</b>     | <br> |  |
| Molybdenum    | ppm      | 0            | <br> |  |
| Nickel        | ppm      | <b>()</b> <1 | <br> |  |
| Titanium      | ppm      | 0            | <br> |  |
| Silver        | ppm      | 0            | <br> |  |