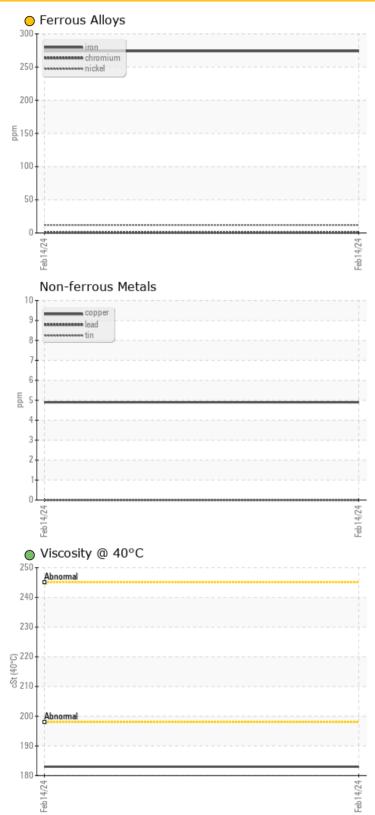

PG 220



LIEBHERR USA CO - MOBILE AND CRAWLER CRANES 4100 CHESTNUT AVENUE NEWPORT NEWS, VA US 23607

Contact: TERENCE VANDERLENDE TERENCE.VANDERLENDE@LIEBHERR.COM

T: F:

#### Diagnosis

We advise that you check for the source of water entry. Oil and filter change at the time of sampling has been noted. We recommend an early resample to monitor this condition. Gear wear is indicated. There is a high concentration of water present in the oil. Moderate concentration of visible dirt/debris present in the oil. The oil viscosity is lower than normal. The oil is no longer serviceable due to the presence of contaminants.

Depot: LIENEW
Unique No: 10886616
Signed: Sean Felton
Report Date: 21 Feb 2024

271

0

Phosphorus

Barium

Boron

ppm

ppm

ppm

# CONSTRUCTION EQUIPMENT





### **GRAPHS**