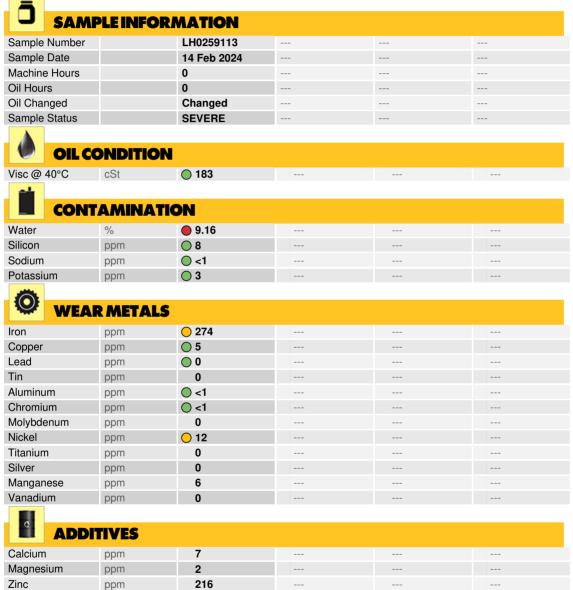

#### Diagnosis

We advise that you check for the source of water entry. Oil and filter change at the time of sampling has been noted. We recommend an early resample to monitor this condition. Gear wear is indicated. There is a high concentration of water present in the oil. Moderate concentration of visible dirt/debris present in the oil. The oil viscosity is lower than normal. The oil is no longer serviceable due to the presence of contaminants.