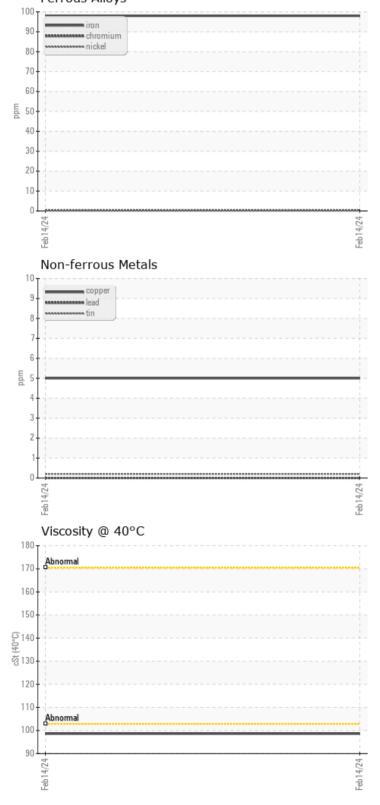

### Ferrous Alloys

GRAPHS

0

| Ä          |               |                  |      |  |
|------------|---------------|------------------|------|--|
| WEA        | <b>R</b> META | LS               |      |  |
| · · · ·    |               | 0.00             |      |  |
| Iron       | ppm           | 98               | <br> |  |
| Copper     | ppm           | 05               | <br> |  |
| Lead       | ppm           | 0 🔘              | <br> |  |
| Tin        | ppm           | <1               | <br> |  |
| Aluminum   | ppm           | 01               | <br> |  |
| Chromium   | ppm           | <mark></mark> <1 | <br> |  |
| Molybdenum | ppm           | 0                | <br> |  |
| Nickel     | ppm           | <mark></mark> <1 | <br> |  |
| Titanium   | ppm           | <1               | <br> |  |
| Silver     | ppm           | 0                | <br> |  |
| Manganese  | ppm           | <1               | <br> |  |
| Vanadium   | ppm           | 0                | <br> |  |

# cSt

98.6

| Water     | %   | NEG      |  |  |  |
|-----------|-----|----------|--|--|--|
| Silicon   | ppm | <b>9</b> |  |  |  |
| Sodium    | ppm | 02       |  |  |  |
| Potassium | ppm | 02       |  |  |  |