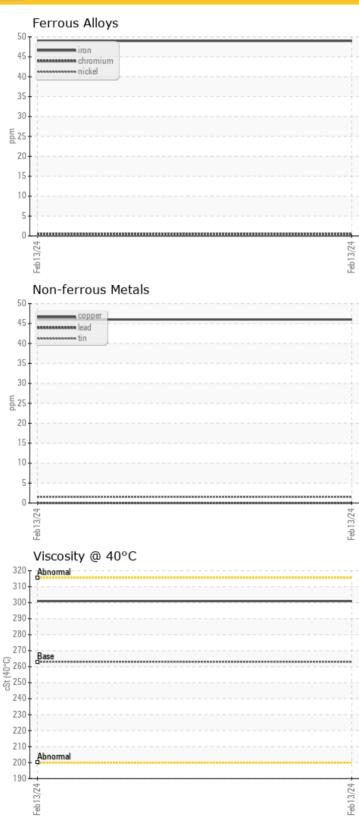

### LIEBHERR PR766 027905-1681 - Left Final Drive

Sample No: LH0254462

Oil Type: GEAR OIL SAE 80W140

| _             |         |             |      |  |
|---------------|---------|-------------|------|--|
| JSAM          | PLE INF | ORMATION    |      |  |
| Sample Number |         | LH0254462   | <br> |  |
| Sample Date   |         | 13 Feb 2024 | <br> |  |
| Machine Hours |         | 346         | <br> |  |
| Oil Hours     |         | 346         | <br> |  |
| Oil Changed   |         | Not Changd  | <br> |  |
| Sample Status |         | NORMAL      | <br> |  |
| OILC          | ONDITI  | ON          |      |  |
| Visc @ 40°C   | cSt     | <b>301</b>  | <br> |  |
| CON           | TAMIN   | ATION       |      |  |
| Water         | %       | NEG         | <br> |  |
| Silicon       | ppm     | <b>13</b>   | <br> |  |
| Sodium        | ppm     | <b>3</b>    | <br> |  |
| Potassium     | ppm     | <b>0</b> 0  | <br> |  |
| © WEA         | R META  | LS          |      |  |
| Iron          | ppm     | <b>49</b>   | <br> |  |

| WEA        | R METALS |              |      |  |
|------------|----------|--------------|------|--|
| Iron       | ppm      | <b>49</b>    | <br> |  |
| Copper     | ppm      | <b>46</b>    | <br> |  |
| Lead       | ppm      | <b>0</b>     | <br> |  |
| Tin        | ppm      | <b>2</b>     | <br> |  |
| Aluminum   | ppm      | <b>1</b>     | <br> |  |
| Chromium   | ppm      | <b>0</b> <1  | <br> |  |
| Molybdenum | ppm      | <b>()</b> <1 | <br> |  |
| Nickel     | ppm      | <b>0</b>     | <br> |  |
| Titanium   | ppm      | 0            | <br> |  |
| Silver     | ppm      | 0            | <br> |  |
| Manganese  | ppm      | <b>1</b>     | <br> |  |
| Vanadium   | ppm      | 0            | <br> |  |
|            |          |              |      |  |

| • απασπαππ | PPIII  | · · · · · · |      |  |
|------------|--------|-------------|------|--|
| ADDI       | ITIVES |             |      |  |
| E ADDI     | IIIAE2 |             |      |  |
| Calcium    | ppm    | <b>16</b>   | <br> |  |
| Magnesium  | ppm    | <b>0</b>    | <br> |  |
| Zinc       | ppm    | <b></b> <1  | <br> |  |
| Phosphorus | ppm    | <b>1163</b> | <br> |  |
| Barium     | ppm    | <b>80</b>   | <br> |  |
| Boron      | ppm    | <b>2</b>    | <br> |  |
|            |        |             |      |  |

#### **GRAPHS**