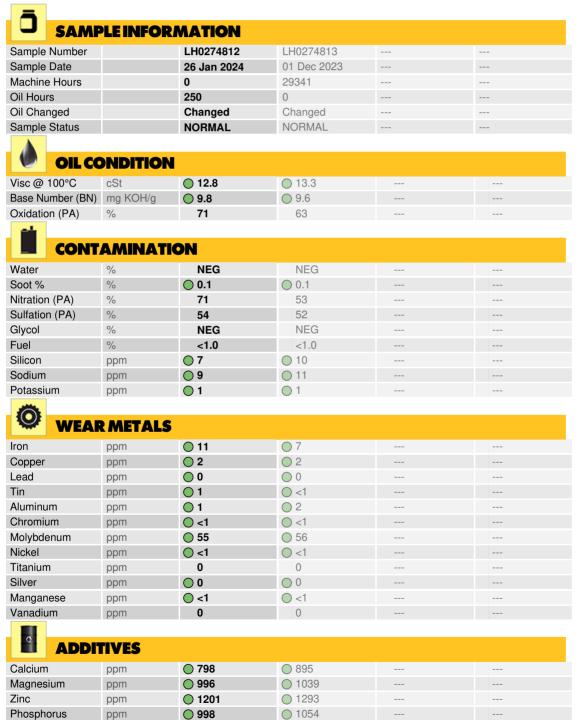

#### Diagnosis

Resample at the next service interval to monitor.All component wear rates are normal. There is no indication of any contamination in the oil. The BN result indicates that there is suitable alkalinity remaining in the oil. The condition of the oil is suitable for further service.