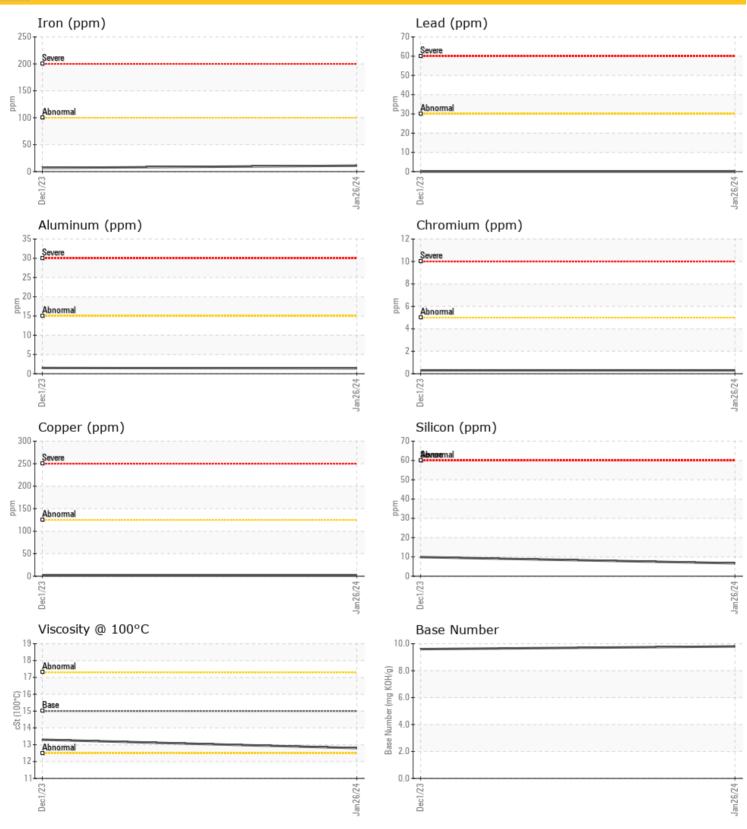

## EBHERR

### **CONSTRUCTION EQUIPMENT**



Sample No: LH0274812

Oil Type: CHEVRON DELO LE 5W40



9

**50** 



#### LIEBHERR CANADA LTD. - REMAN

1015 SUTTON DRIVE BURLINGTON, ON

CA L7L 5Z8

Contact: Morteza Mahmoudi morteza.mahmoudi@liebherr.com

T: (905)319-9222 F: (905)319-6622

#### Diagnosis

Resample at the next service interval to monitor.All component wear rates are normal. There is no indication of any contamination in the oil. The BN result indicates that there is suitable alkalinity remaining in the oil. The condition of the oil is suitable for further service.

**Unique No:** 10888950 Signed: Wes Davis Report Date: 22 Feb 2024

REMAN

Depot:

ppm

ppm

**3** 

**52** 

Barium

Boron

# LIEBHERR







#### **GRAPHS**