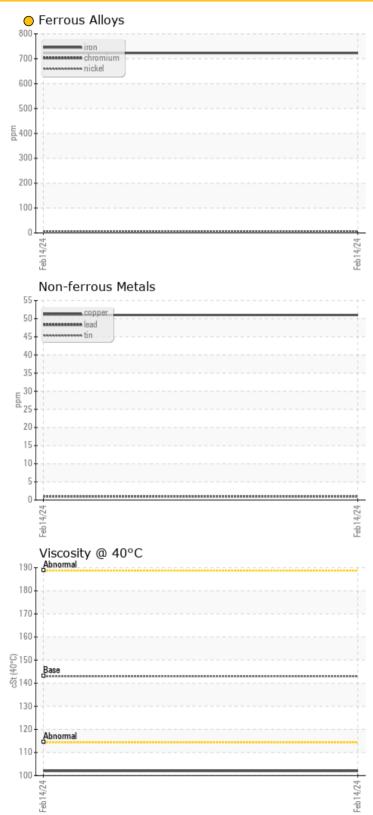

### **GRAPHS**

## LIEBHERR A934 030815-1007 - Front Right Final Drive

Sample No: LH0243390

Oil Type: **GEAR OIL SAE 80W90** 

| SAM            | PLE INFO | DRMATION      |      |  |
|----------------|----------|---------------|------|--|
| Sample Number  |          | LH0243390     | <br> |  |
| Sample Date    |          | 14 Feb 2024   | <br> |  |
| Machine Hours  |          | 50198         | <br> |  |
| Oil Hours      |          | 0             | <br> |  |
| Oil Changed    |          | Not Changd    | <br> |  |
| Sample Status  |          | ABNORMAL      | <br> |  |
| <b>A</b>       |          |               |      |  |
| OILC           | ONDITIO  | ON            |      |  |
| Visc @ 40°C    | cSt      | ① 102         | <br> |  |
| VISC @ 40 C    | CSI      | 102           | <br> |  |
|                |          |               |      |  |
| CON            | TAMINA   | ATION         |      |  |
| Water          | %        | NEG           | <br> |  |
| Silicon        | ppm      | <b>72</b>     | <br> |  |
| Sodium         | ppm      | <b>7</b>      | <br> |  |
| Potassium      | ppm      | <b>6</b>      | <br> |  |
| <b>*</b>       |          |               |      |  |
| ◎ WEA          | R META   | LS            |      |  |
|                |          | <b>○</b> 723  |      |  |
| Iron           | ppm      | 0 723<br>0 51 | <br> |  |
| Copper<br>Lead | ppm      | 01            | <br> |  |
| Tin            | ppm      | 01            | <br> |  |
| Aluminum       | ppm      | 0 13          | <br> |  |
| Chromium       | ppm      | 0 4           | <br> |  |
| Molybdenum     | ppm      | <b>2</b>      | <br> |  |
| Nickel         | ppm      | 02            | <br> |  |
| Titanium       |          | <1            | <br> |  |
| Silver         | ppm      | 0             | <br> |  |
|                | ppm      | ○ 7           | <br> |  |
| Manganese      | ppm      | <b>U</b>      | <br> |  |

#### Diagnosis

We advise that you check all areas where dirt can enter the system. Resample at the next service interval to monitor. Gear wear is indicated. Elemental levels of silicon (Si) and aluminum (Al) indicate aluminasilicate (coarse dirt) ingress. The condition of the oil is acceptable for the time in service.