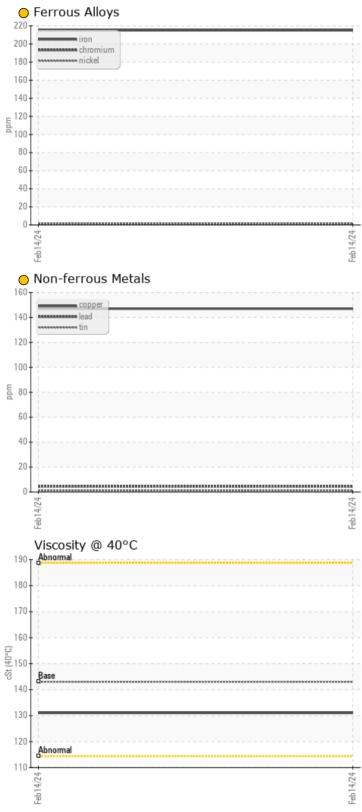

**OIL CONDITION** 

Visc @ 40°C

Barium

Boron

# cSt

0 131

| Water     | %   | NEG      |  |  |  |  |  |
|-----------|-----|----------|--|--|--|--|--|
| Silicon   | ppm | <u> </u> |  |  |  |  |  |
| Sodium    | ppm | 03       |  |  |  |  |  |
| Potassium | ppm | 0 2      |  |  |  |  |  |

| Ä          |        |                  |      |  |
|------------|--------|------------------|------|--|
| WEA        | R META | LS               |      |  |
| Iron       | ppm    | 215              | <br> |  |
| Copper     | ppm    | 0 147            | <br> |  |
| Lead       | ppm    | 0 4              | <br> |  |
| Tin        | ppm    | 01               | <br> |  |
| Aluminum   | ppm    | <b>5</b>         | <br> |  |
| Chromium   | ppm    | 02               | <br> |  |
| Molybdenum | ppm    | 01               | <br> |  |
| Nickel     | ppm    | <mark>)</mark> 2 | <br> |  |
| Titanium   | ppm    | <1               | <br> |  |
| Silver     | ppm    | 0                | <br> |  |
| Manganese  | ppm    | 0 4              | <br> |  |
| Vanadium   | ppm    | 0                | <br> |  |

ADDITIVESCalciumppm6------Magnesiumppm0------Zincppm105------Phosphorusppm982------

0 ()

0 186

ppm

ppm

#### Ö **GRAPHS**