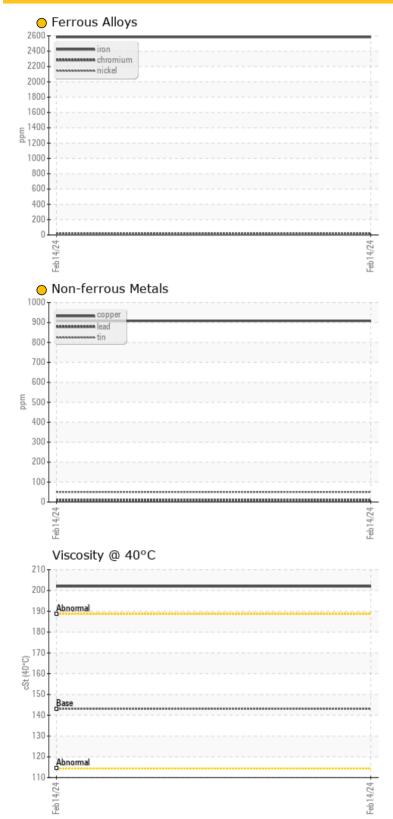

Oil Type: GEAR OIL SAE 80W90

| U SAMI        | PLE INFO | <b>DRMATION</b> |      |  |
|---------------|----------|-----------------|------|--|
| Sample Number |          | LH0243392       | <br> |  |
| Sample Date   |          | 14 Feb 2024     | <br> |  |
| Machine Hours |          | 50198           | <br> |  |
| Oil Hours     |          | 0               | <br> |  |
| Oil Changed   |          | Not Changd      | <br> |  |
| Sample Status |          | SEVERE          | <br> |  |
|               | ONDITIO  |                 |      |  |
| Visc @ 40°C   | cSt      | <b>202</b>      | <br> |  |
| CONT          | 'AMINA   | <b>TION</b>     |      |  |
| Silicon       |          | 23              | <br> |  |
| Sodium        | ppm      | <b>3</b>        | <br> |  |
| Potassium     | ppm      | O 21            | <br> |  |
| Folassium     | ppm      | <u> </u>        | <br> |  |
| WEA           | R META   | LS              |      |  |
| Iron          | ppm      | <b>2584</b>     | <br> |  |
| Copper        | ppm      | <b>908</b>      | <br> |  |
| Lead          | ppm      | <b>9</b>        | <br> |  |
| Tin           | ppm      | <b>O</b> 50     | <br> |  |

## **GRAPHS**