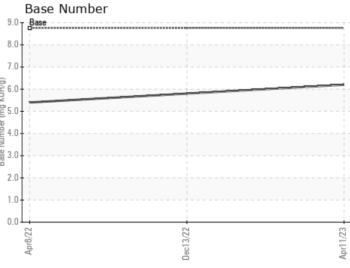

# SAMPLE INFORMATION

| JAM                  |          |             |             |             |  |  |  |
|----------------------|----------|-------------|-------------|-------------|--|--|--|
| Sample Number        |          | LH0243138   | LH0243139   | LH0207890   |  |  |  |
| Sample Date          |          | 11 Apr 2023 | 13 Dec 2022 | 08 Apr 2022 |  |  |  |
| Machine Hours        |          | 1453        | 939         | 476         |  |  |  |
| Oil Hours            |          | 514         | 939         | 476         |  |  |  |
| Oil Changed          |          | Not Changd  | Changed     | Changed     |  |  |  |
| Sample Status        |          | NORMAL      | NORMAL      | NORMAL      |  |  |  |
| <b>OIL CONDITION</b> |          |             |             |             |  |  |  |
| Visc @ 100°C         | cSt      | 0 11.3      | 0 10.8      | 0 11.7      |  |  |  |
| Base Number (BN)     | mg KOH/g | <b>6.2</b>  | 5.8         | 5.4         |  |  |  |
| Oxidation (PA)       | %        | 59          | 64          | 178         |  |  |  |
|                      | AMINATIO | N           |             |             |  |  |  |
| Water                | %        | NEG         | NEG         | NEG         |  |  |  |
| Soot %               | %        | 0.1         | 0.1         | 0.1         |  |  |  |
| Nitration (PA)       | %        | 75          | 68          | 88          |  |  |  |
| Sulfation (PA)       | %        | 56          | 58          | 104         |  |  |  |
| Glycol               | %        | NEG         | NEG         | NEG         |  |  |  |
| Fuel                 | %        | <1.0        | <1.0        | <1.0        |  |  |  |
| Silicon              | ppm      | 07          | 8           | 0 11        |  |  |  |
| Sodium               | ppm      | <b>3</b>    | 03          | 03          |  |  |  |
| Potassium            | ppm      | 06          | 22          | 8           |  |  |  |
|                      | METALS   |             |             |             |  |  |  |

## Diagnosis

Resample at the next service interval to monitor.All component wear rates are normal. There is no indication of any contamination in the oil. The BN result indicates that there is suitable alkalinity remaining in the oil. The condition of the oil is suitable for further service.