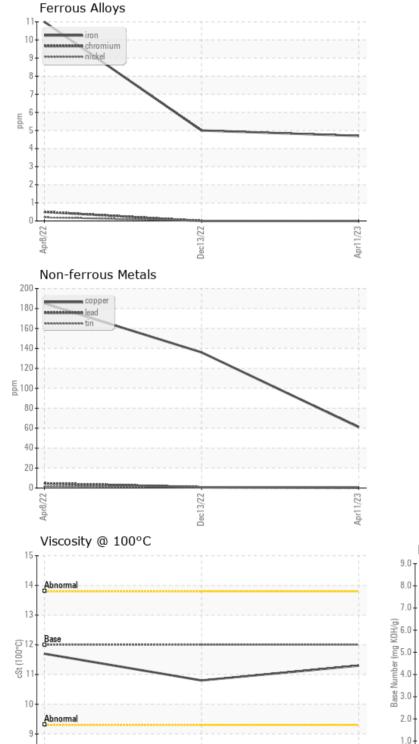

| WEA        | AR META | LS          |       |       |  |
|------------|---------|-------------|-------|-------|--|
| Iron       | ppm     | ◯ 5         | 5     | 0 11  |  |
| Copper     | ppm     | <b>61</b>   | 0 136 | 0 185 |  |
| Lead       | ppm     | <b>○</b> <1 | ◯ <1  | 5     |  |
| Tin        | ppm     | <b>○</b> <1 | ○ <1  | 2     |  |
| Aluminum   | ppm     | 01          | 03    | 2     |  |
| Chromium   | ppm     | 0           | 0 0   | ○ <1  |  |
| Molybdenum | ppm     | 01          | 0 14  | 0 42  |  |
| Nickel     | ppm     | 0           | 0 (   | ○ <1  |  |
| Titanium   | ppm     | <1          | <1    | ◯ <1  |  |
| Silver     | ppm     | 0           | 0 0   | 1     |  |
| Manganese  | ppm     | <b>○</b> <1 | ◯ <1  | 2     |  |
| Vanadium   | ppm     | 0           | 0     | 0     |  |

| Calcium    | ppm | 1216       | 1173  | 0 1386 |  |  |  |
|------------|-----|------------|-------|--------|--|--|--|
| Magnesium  | ppm | <b>630</b> | ○ 590 | 0 876  |  |  |  |
| Zinc       | ppm | 684        | 662   | 0 862  |  |  |  |
| Phosphorus | ppm | 664        | ○ 655 | ○ 714  |  |  |  |
| Barium     | ppm | <b></b> <1 | 5     | 31     |  |  |  |
| Boron      | ppm | 64         | ○ 76  | 0 114  |  |  |  |

## Diagnosis

Resample at the next service interval to monitor.All component wear rates are normal. There is no indication of any contamination in the oil. The BN result indicates that there is suitable alkalinity remaining in the oil. The condition of the oil is suitable for further service.