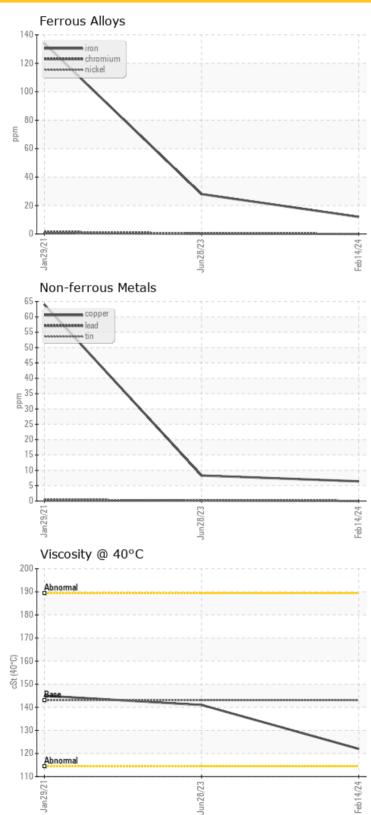

## **SAMPLE INFORMATION**

| Sample Number   | LH0258744   | LH0264402   | LH0185257   |  |  |  |
|-----------------|-------------|-------------|-------------|--|--|--|
| Sample Date     | 14 Feb 2024 | 28 Jun 2023 | 29 Jan 2021 |  |  |  |
| Machine Hours   | 30984       | 29970       | 27384       |  |  |  |
| Oil Hours       | 0           | 0           | 0           |  |  |  |
| Oil Changed     | Changed     | Changed     | Changed     |  |  |  |
| Sample Status   | NORMAL      | NORMAL      | NORMAL      |  |  |  |
|                 |             |             |             |  |  |  |
|                 |             |             |             |  |  |  |
| Visc @ 40°C cSt | 0 122       | 0 141       | 145         |  |  |  |
| <b>11</b>       |             |             |             |  |  |  |

| Water     | %   | NEG | NEG | NEG |  |
|-----------|-----|-----|-----|-----|--|
| Silicon   | ppm | 0 ( | 0 2 | 04  |  |
| Sodium    | ppm | 0 2 | 0 1 | 03  |  |
| Potassium | maa | 0   | 04  | 0 2 |  |

| Ä          |         |      |      |       |  |
|------------|---------|------|------|-------|--|
| WEA        | R METAL | 5    |      |       |  |
| Iron       | ppm     | 0 12 | 28   | 0 134 |  |
| Copper     | ppm     | 6    | 08   | 64    |  |
| Lead       | ppm     | 0 🔘  | ○ <1 | ◯ <1  |  |
| Tin        | ppm     | 0 🔘  | ○ <1 | ◯ <1  |  |
| Aluminum   | ppm     | 0    | ○ <1 | 3     |  |
| Chromium   | ppm     | 0 🔘  | ○ <1 | 01    |  |
| Molybdenum | ppm     | 0 🔘  | ○ <1 | ◯ <1  |  |
| Nickel     | ppm     | 0 🔘  | 0    | ◯ <1  |  |
| Titanium   | ppm     | ◯ <1 | 0    | ◯ <1  |  |
| Silver     | ppm     | 0 🔘  | 0    | ◯ <1  |  |
| Manganese  | ppm     | ◯ <1 | 0 1  | 3     |  |
| Vanadium   | ppm     | 0    | 0    | 0     |  |

ADDITIVES

| Calcium    | ppm | <b>3</b> 3 | 0 40  | 24    |  |
|------------|-----|------------|-------|-------|--|
| Magnesium  | ppm | 01         | 0 10  | 02    |  |
| Zinc       | ppm | 0 10       | 37    | 53    |  |
| Phosphorus | ppm | <b>658</b> | 0 805 | 933   |  |
| Barium     | ppm | 0          | 2     | 0 ()  |  |
| Boron      | ppm | 01         | 0 16  | 0 120 |  |

## Diagnosis

Resample at the next service interval to monitor. Please specify the brand, type, and viscosity of the oil on your next sample.All component wear rates are normal. There is no indication of any contamination in the oil. The condition of the oil is acceptable for the time in service.