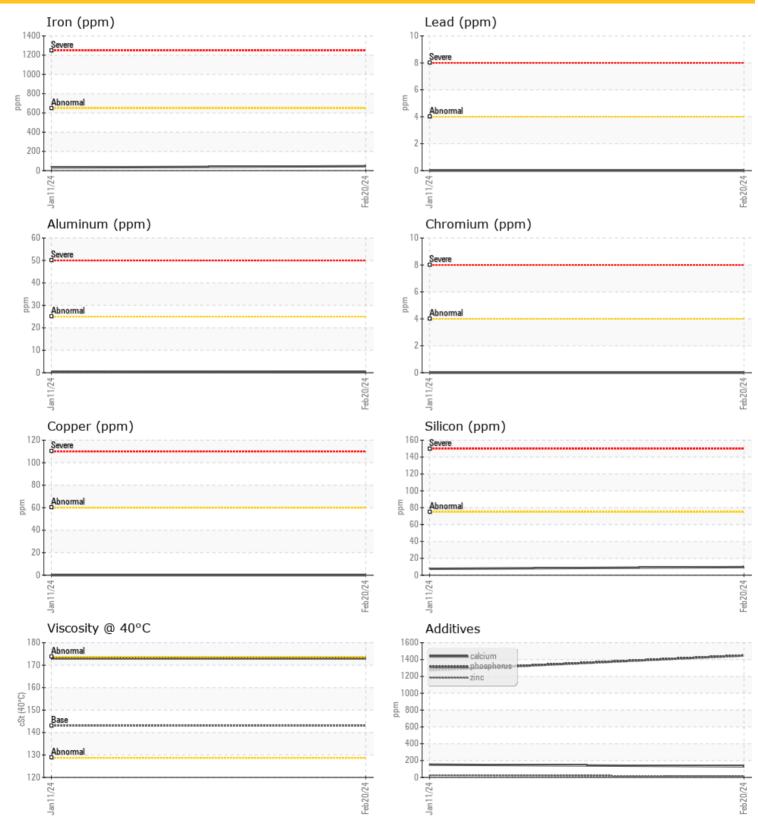

### **OIL CONDITION**

Visc @ 40°C - 1

.....

#### cSt 0 173

| Water     | %   | NEG         | NEG |  |  |
|-----------|-----|-------------|-----|--|--|
| Silicon   | ppm | <b>0</b> 10 | 08  |  |  |
| Sodium    | ppm | 03          | 0 4 |  |  |
| Potassium | ppm | 0           | 0 2 |  |  |

0 173

| <b>A</b>   |               |             |      |      |
|------------|---------------|-------------|------|------|
| WEA WEA    | <b>R</b> META | LS          |      |      |
|            |               |             |      |      |
| Iron       | ppm           | 0 46        | 0 32 | <br> |
| Copper     | ppm           | 0 ()        | 0 0  | <br> |
| Lead       | ppm           | 0           | 0    | <br> |
| Tin        | ppm           | 0           | ○ <1 | <br> |
| Aluminum   | ppm           | <b>○</b> <1 | ◯ <1 | <br> |
| Chromium   | ppm           | 0           | 0    | <br> |
| Molybdenum | ppm           | 0           | 0    | <br> |
| Nickel     | ppm           | 0           | ○ <1 | <br> |
| Titanium   | ppm           | 0           | 0    | <br> |
| Silver     | ppm           | 0           | 0    | <br> |
| Manganese  | ppm           | 01          | 1    | <br> |
| Vanadium   | ppm           | <1          | 0    | <br> |

|            | DITIVES |        |      |      |
|------------|---------|--------|------|------|
| Calcium    | ppm     | 0 132  | 152  | <br> |
| Magnesium  | ppm     | 0 🔘    | 3    | <br> |
| Zinc       | ppm     | 0 13   | 25   | <br> |
| Phosphorus | ppm     | 0 1448 | 1273 | <br> |
| Barium     | ppm     | 0      | <1   | <br> |
| Boron      | ppm     | 0 4    | 5    | <br> |

#### Diagnosis

Resample at the next service interval to monitor.All component wear rates are normal. There is no indication of any contamination in the oil. The condition of the oil is acceptable for the time in service.